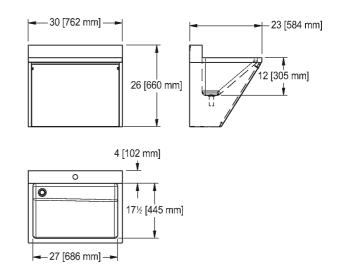

## **Product Dimensions**

| Overall front to back        | 22.992                |
|------------------------------|-----------------------|
| Overall left to right        | 30                    |
| Overall height               | 25.984                |
| Bowl dimension front to back | 17.52                 |
| Bowl dimension left to right | 27.008                |
| Bowl depth                   | 12.008                |
| Installation                 |                       |
| Installation type            | Wallmounted           |
| Installation system          | Wall hanger bracket   |
| Product specifications       |                       |
| Gauge                        | 16                    |
| Flow rate litres             | 6 Lpm                 |
| Type of operation            | Hands free            |
| Type of mixing               | Mixed                 |
| Type of faucet               | Deck mount            |
| Waste location               | Left rear             |
| Waste size                   | 1 1/2" (38mm)         |
| Type of material             | Type 304              |
| Certification                | cUPC                  |
| Material code                | CNS 18/10             |
| Surface finish               | #4 Satin              |
| Number of bowls              | 1                     |
| Splash location              | Back                  |
| Faucet ledge position        | Yes                   |
| Number of faucet holes       | Specify when ordering |
| Tailpiece diameter (in)      | 1 1/2" (38mm)         |
| Product identification       |                       |
| Model                        | SSU1-10               |
| Product brand                | FRANKE                |
|                              |                       |