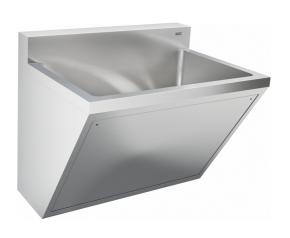

## SSU1-10 Scrub Sink kit | 214.0493.238

## **Product Dimensions**

| Overall front to back        | 22.992                |
|------------------------------|-----------------------|
| Overall left to right        | 30                    |
| Overall height               | 25.984                |
| Bowl dimension front to back | 17.52                 |
| Bowl dimension left to right | 27.008                |
| Bowl depth                   | 12.008                |
| Installation                 |                       |
| Installation type            | Wallmounted           |
| Installation system          | Wall hanger bracket   |
| Product specifications       |                       |
| Gauge                        | 16                    |
| Flow rate litres             | 6 Lpm                 |
| Type of operation            | Hands free            |
| Type of mixing               | Mixed                 |
| Type of faucet               | Deck mount            |
| Waste location               | Left rear             |
| Waste size                   | 1 1/2" (38mm)         |
| Type of material             | Type 304              |
| Certification                | cUPC                  |
| Material code                | CNS 18/10             |
| Surface finish               | #4 Satin              |
| Number of bowls              | 1                     |
| Splash location              | Back                  |
| Faucet ledge position        | Yes                   |
| Number of faucet holes       | Specify when ordering |
| Tailpiece diameter (in)      | 1 1/2" (38mm)         |
| Product identification       |                       |
| Model                        | SSU1-10               |
| Product brand                | FRANKE                |
|                              |                       |

| Product category      | Healthcare         |
|-----------------------|--------------------|
| Healthcare category   | Scrub sink bundles |
| Features              |                    |
| Waste assembly        | Integral           |
| Waste fitting         | Welded             |
| Surgical sink bundle  | Yes                |
| Faucet model included | HHF49G (1 pc)      |
| Bundle mixing valve   | MIX-LF (1 pc)      |
| Bundle mixing valve   | MIX-LF (1 pc)      |