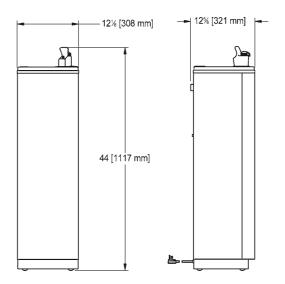

## **Product Dimensions**

| Overall front to back   | 12.638             |
|-------------------------|--------------------|
| Overall left to right   | 12.126             |
| Overall height          | 43.976             |
| Installation            |                    |
| Wall mounting type      | Floor mount        |
| Product specifications  |                    |
| Cooling capacity        | 3 gph              |
| Outlet size             | DN32 / 1 1/4"      |
| Inlet size              | DN10 / 3/8"        |
| Input supply voltage Hz | 60.0               |
| Input supply voltage V  | 115.0              |
| Motor power             | 500.0              |
| Certification           | NSF                |
| Certification           | CSA                |
| Certification           | UL                 |
| Product identification  |                    |
| Model                   | KEP3CP-GRY         |
| Product brand           | FRANKE             |
| Product category        | Drinking fountains |
| Drinking fountain type  | Drinking fountains |
| Features                |                    |
| Cabinet finish          | Greystone          |
| Chilled                 | Yes                |
| Type of operation       | Manual             |
| Drinking bubbler        | Yes                |
| Bottle filler included  | No                 |
|                         |                    |