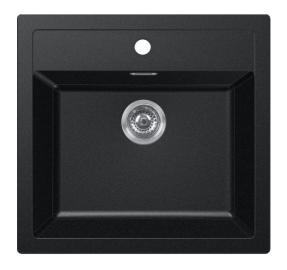

## Sirius 1.0 SID610 Inset with tap hole | 143.0672.430

| Technical Data               |                                         |
|------------------------------|-----------------------------------------|
| Product Information          |                                         |
| Sink type                    | Bowl (no drainer)                       |
| Type of material             | Tectonite                               |
| Number of bowls              | 1                                       |
| Color                        | Carbon black                            |
| Finish                       | None                                    |
| Dimensions                   |                                         |
| External size: right to left | 560.0                                   |
| External size: front to back | 530.0                                   |
| Bowl 1 size: right to left   | 490.0                                   |
| Bowl 1 size: front to back   | 370.0                                   |
| Bowl 1: depth                | 200.0                                   |
| Cutout inset: right to left  | 540.0                                   |
| Cutout inset: front to back  | 495.0                                   |
| Installation                 |                                         |
| Minimum cabinet size         | 60 cm                                   |
| Product specifications       |                                         |
| Installation type            | Inset                                   |
| Waste outlet                 | 3 1/2"                                  |
| Position of drainer          | No drainer                              |
| Article Number               |                                         |
| Product brand                | Neutral                                 |
| Product family               | Smart                                   |
| Model range                  | Sirius                                  |
| Properties                   |                                         |
| Drainers number              | No drainer                              |
| Product reversibility        | no                                      |
| Tap ledge                    | Yes                                     |
|                              | *************************************** |