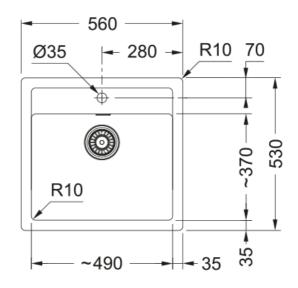

## Sirius 1.0 SID610 Inset with tap hole | 143.0672.430

| Technical Data               |                                         |
|------------------------------|-----------------------------------------|
| Product Information          |                                         |
| Sink type                    | Bowl (no drainer)                       |
| Type of material             | Tectonite                               |
| Number of bowls              | 1                                       |
| Color                        | Carbon black                            |
| Finish                       | None                                    |
| Dimensions                   |                                         |
| External size: right to left | 560.0                                   |
| External size: front to back | 530.0                                   |
| Bowl 1 size: right to left   | 490.0                                   |
| Bowl 1 size: front to back   | 370.0                                   |
| Bowl 1: depth                | 200.0                                   |
| Cutout inset: right to left  | 540.0                                   |
| Cutout inset: front to back  | 495.0                                   |
| Installation                 |                                         |
| Minimum cabinet size         | 60 cm                                   |
| Product specifications       |                                         |
| Installation type            | Inset                                   |
| Waste outlet                 | 3 1/2"                                  |
| Position of drainer          | No drainer                              |
| Article Number               |                                         |
| Product brand                | Neutral                                 |
| Product family               | Smart                                   |
| Model range                  | Sirius                                  |
| Properties                   |                                         |
| Drainers number              | No drainer                              |
| Product reversibility        | no                                      |
| Tap ledge                    | Yes                                     |
|                              | *************************************** |