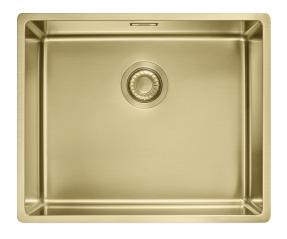

## Mythos Masterpiece BXM210/100-50 | 127.0674.362

Gold Mythos Masterpeice BXM 210/110-50, Gold PVD coating and nanocoating with F-Inox Technology, Stainless Steel, can be installed as a slim-top, flushmount or undermount, 1 bowl without drainer, 500mm x 410mm, 3 1/2". Includes colour coordinated bottom grid and semi-integrated waste with matching overflow. Additional coloured strainer bowl and Roll Mat sold separately.