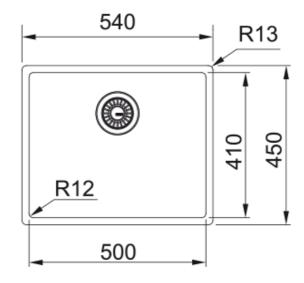

| Bowl (no drainer)  |
|--------------------|
| Stainless steel    |
| 1                  |
| Gold               |
| PVD                |
|                    |
| 540.0              |
| 450.0              |
| 500.0              |
| 410.0              |
| 200.0              |
|                    |
| 55 cm              |
|                    |
| flushmount         |
| Undermount         |
| slimtop            |
| 3 1/2"             |
| None               |
|                    |
| FRANKE             |
| Mythos             |
| Mythos Masterpiece |
| CE                 |
|                    |
| No drainer         |
|                    |