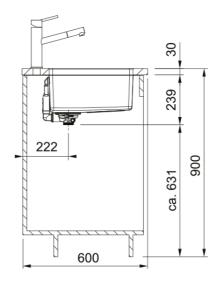

## Maris MRX110-55 | 122.0553.947

Maris Single Bowl Stainless Steel Satin Finish Sink MRX110-55. 90mm Waste. 25 Year Warranty.

| Sink type                    | Bowl (no drainer)       |
|------------------------------|-------------------------|
| Type of material             | Stainless steel         |
| Number of bowls              | 1                       |
| Color                        | Steel                   |
| Finish                       | Stainless steel brushed |
| Dimensions                   |                         |
| External size: right to left | 590.0                   |
| External size: front to back | 440.0                   |
| Bowl 1 size: right to left   | 550.0                   |
| Bowl 1 size: front to back   | 400.0                   |
| Bowl 1: depth                | 180.0                   |
| Installation                 |                         |
| Minimum cabinet size         | 80 cm                   |
| Product specifications       |                         |
| Installation type            | Undermount              |
| Waste outlet                 | 3 1/2"                  |
| Position of drainer          | No drainer              |
| Product identification       |                         |
| Product brand                | FRANKE                  |
| Product family               | Maris                   |
| Model range                  | Maris                   |
| Approval logo                | CE                      |
| Approval logo                | UKCA                    |
| Properties                   |                         |
| Drainers number              | No drainer              |
| Product reversibility        | no                      |
| Tap ledge                    | No                      |