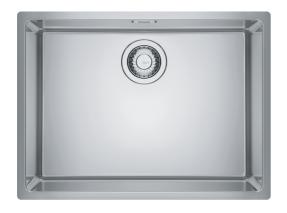

## Maris MRX110-55 | 122.0553.947

Maris Single Bowl Stainless Steel Satin Finish Sink MRX110-55. 90mm Waste. 25 Year Warranty.

| Sink type                    | Bowl (no drainer)       |
|------------------------------|-------------------------|
| Type of material             | Stainless steel         |
| Number of bowls              | 1                       |
| Color                        | Steel                   |
| Finish                       | Stainless steel brushed |
| Dimensions                   |                         |
| External size: right to left | 590.0                   |
| External size: front to back | 440.0                   |
| Bowl 1 size: right to left   | 550.0                   |
| Bowl 1 size: front to back   | 400.0                   |
| Bowl 1: depth                | 180.0                   |
| Installation                 |                         |
| Minimum cabinet size         | 80 cm                   |
| Product specifications       |                         |
| Installation type            | Undermount              |
| Waste outlet                 | 3 1/2"                  |
| Position of drainer          | No drainer              |
| Product identification       |                         |
| Product brand                | FRANKE                  |
| Product family               | Maris                   |
| Model range                  | Maris                   |
| Approval logo                | CE                      |
| Approval logo                | UKCA                    |
| Properties                   |                         |
| Drainers number              | No drainer              |
| Product reversibility        | no                      |
| Tap ledge                    | No                      |