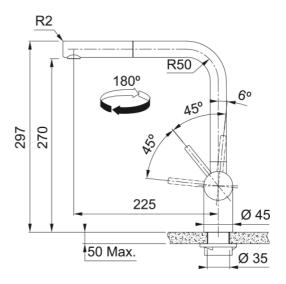

## Atlas Neo Retractable Gold | 115.0681.242

| Technical Data                 |                     |
|--------------------------------|---------------------|
| Product Information            |                     |
| Spout version                  | L - spout           |
| Color                          | Gold                |
| Type of material               | Stainless steel 304 |
| Flexible pullout hose material | Nylon grey          |
| Shower material                | stainless steel     |
| Dimensions                     |                     |
| Tap hole diameter              | 35 mm               |
| Cartridge dimension            | 35 mm               |
| Installation                   |                     |
| Fixation type                  | shank               |
| Water supply hose connection   | 3/8"                |
| Water supply hose length       | 450 mm              |
| Product specifications         |                     |
| Pressure                       | High Pressure       |
| Version                        | Pull out            |
| Tap operation                  | side lever          |
| Tap rotation                   | 180°                |
| Article Number                 |                     |
| Product brand                  | FRANKE              |
| Product family                 | Mythos              |
| Model range                    | ATLAS NEO           |
| Properties                     |                     |
| Eco water saving               | no                  |
| Type of aerator                | Laminar             |