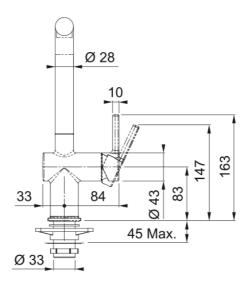

## Active Plus 2.0 Swivel | 115.0653.376





## **Product Information**

| i i oddet iiii oi iii atioii |                       |
|------------------------------|-----------------------|
| Spout version                | L - spout             |
| Color                        | Bi-chrome/polar white |
| Type of material             | Brass                 |
| Dimensions                   |                       |
| Tap hole diameter            | 35 mm                 |
| Cartridge dimension          | 35 mm                 |
| Installation                 |                       |
| Fixation type                | shank                 |
| Water supply hose connection | 3/8"                  |
| Water supply hose length     | 450 mm                |
| Product specifications       |                       |
| Pressure