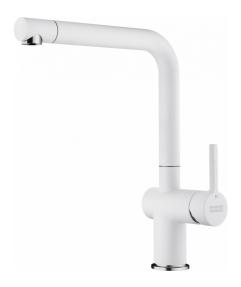

## Active Plus 2.0 Swivel | 115.0653.376

## **Product Information**

| i i oddet iiii oi iii atioii |                       |
|------------------------------|-----------------------|
| Spout version                | L - spout             |
| Color                        | Bi-chrome/polar white |
| Type of material             | Brass                 |
| Dimensions                   |                       |
| Tap hole diameter            | 35 mm                 |
| Cartridge dimension          | 35 mm                 |
| Installation                 |                       |
| Fixation type                | shank                 |
| Water supply hose connection | 3/8"                  |
| Water supply hose length     | 450 mm                |
| Product specifications       |                       |
| Pressure                     | High Pressure         |
| Version                      | Swivel                |
| Tap operation                | side lever            |
| Tap rotation                 | 180°                  |
| Article Number               |                       |
| Product brand                | FRANKE                |
| Product family               | Maris                 |
| Model range                  | Active                |
| Properties                   |                       |
| Eco water saving             | yes                   |
| Type of aerator              | Laminar               |
|                              |                       |