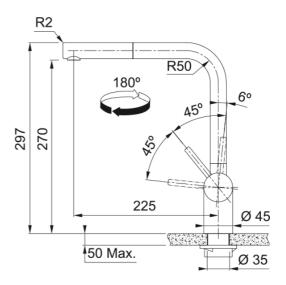

## Atlas Neo Retractable Anthracite | 115.0628.210





## **Product Information**

| Spout version                                                                        | L - spout                                |
|--------------------------------------------------------------------------------------|------------------------------------------|
| Color                                                                                | Anthracite                               |
| Type of material                                                                     | Stainless steel 304                      |
| Flexible pullout hose material                                                       | Nylon grey                               |
| Shower material                                                                      | stainless steel