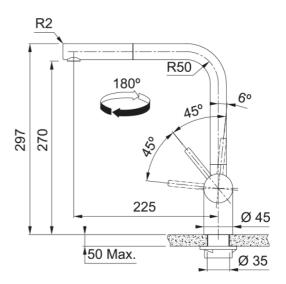

## Atlas Neo Retractable Copper | 115.0628.208

Atlas Neo Pull-Out Nozzle Copper, Overall height 297mm. Side Lever, Ceramic Mechanism, Perlator, useful Pull-Out Nozzle feature.

| Product Information            |                     |
|--------------------------------|---------------------|
| Spout version                  | L - spout           |
| Color                          | Copper              |
| Type of material               | Stainless steel 304 |
| Flexible pullout hose material | Nylon grey          |
| Shower material                | stainless steel     |
| Dimensions                     |                     |
| Tap hole diameter              | 35 mm               |
| Cartridge dimension            | 35 mm               |
| Installation                   |                     |
| Fixation type                  | shank               |
| Water supply hose connection   | 3/8"                |
| Water supply hose length       | 450 mm              |
| Product specifications         |                     |
| Pressure                       | High Pressure       |
| Version                        | Pull out            |
| Tap operation                  | side lever          |
| Tap rotation                   | 180°                |
| Product identification         |                     |
| Product brand                  | FRANKE              |
| Product family                 | Maris               |
| Model range                    | Atlas Neo           |
| Properties                     |                     |
| Eco water saving               | no                  |
| Type of aerator                | Laminar             |
|                                |                     |