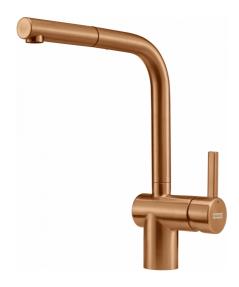

## Atlas Neo Retractable Copper | 115.0628.208

Atlas Neo Pull-Out Nozzle Copper, Overall height 297mm. Side Lever, Ceramic Mechanism, Perlator, useful Pull-Out Nozzle feature.

| Product Information            |                     |
|--------------------------------|---------------------|
| Spout version                  | L - spout           |
| Color                          | Copper              |
| Type of material               | Stainless steel 304 |
| Flexible pullout hose material | Nylon grey          |
| Shower material                | stainless steel     |
| Dimensions                     |                     |
| Tap hole diameter              | 35 mm               |
| Cartridge dimension            | 35 mm               |
| Installation                   |                     |
| Fixation type                  | shank               |
| Water supply hose connection   | 3/8"                |
| Water supply hose length       | 450 mm              |
| Product specifications         |                     |
| Pressure                       | High Pressure       |
| Version                        | Pull out            |
| Tap operation                  | side lever          |
| Tap rotation                   | 180°                |
| Product identification         |                     |
| Product brand                  | FRANKE              |
| Product family                 | Maris               |
| Model range                    | Atlas Neo           |
| Properties                     |                     |
| Eco water saving               | no                  |
| Type of aerator                | Laminar             |
|                                |                     |