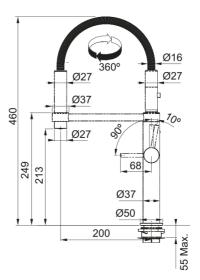

| S - semi-professional |
|-----------------------|
| Chrome                |
| Brass                 |
| metal                 |
| brass                 |
|                       |
| 35 mm                 |
| 28 mm                 |
|                       |
| shank                 |
| 3/8"                  |
| 450 mm                |
|                       |
| High Pressure         |
| Spray                 |
| side lever            |
| 360°                  |
|                       |
| FRANKE                |
| Mythos                |
| Pescara               |
|                       |
| yes                   |
| Honeycomb             |
|                       |