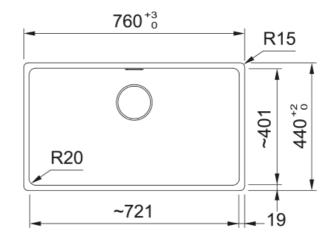

| Technical Data               |                   |
|------------------------------|-------------------|
| Product Information          |                   |
| Sink type                    | Bowl (no drainer) |
| Type of material             | Granite           |
| Number of bowls              | 1                 |
| Color                        | Stone grey        |
| Finish                       | None              |
| Dimensions                   |                   |
| External size: right to left | 760.0             |
| External size: front to back | 440.0             |
| Bowl 1 size: right to left   | 720.0             |
| Bowl 1 size: front to back   | 400.0             |
| Bowl 1: depth                | 200.0             |
| Cutout inset: right to left  | 740.0             |
| Cutout inset: front to back  | 428.0             |
| Installation                 |                   |
| Minimum cabinet size         | 80 cm             |
| Product specifications       |                   |
| Installation type            | Inset             |
| Waste outlet                 | 3 1/2"            |
| Position of drainer          | No drainer        |
| Article Number               |                   |
| Product brand                | FRANKE            |
| Product family               | Maris             |
| Model range                  | Maris             |
| Properties                   |                   |
| Drainers number              | No drainer        |
| Product reversibility        | no                |
| Tap ledge                    | No                |
|                              |                   |