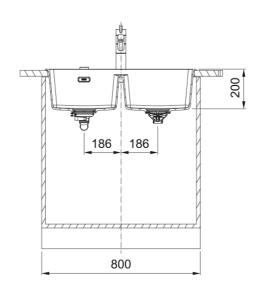

## Maris MRG620-35-35 | 114.0672.961

| Technical Data               |                   |
|------------------------------|-------------------|
| Product Information          |                   |
| Sink type                    | Bowl (no drainer) |
| Type of material             | Granite           |
| Number of bowls              | 2                 |
| Color                        | Polar white       |
| Finish                       | None              |
| Dimensions                   |                   |
| External size: right to left | 760.0             |
| External size: front to back | 440.0             |
| Bowl 1 size: right to left   | 345.0             |
| Bowl 1 size: front to back   | 400.0             |
| Bowl 1: depth                | 200.0             |
| Bowl 2 size: right to left   | 345.0             |
| Bowl 2 size: front to back   | 400.0             |
| Bowl 2: depth                | 200.0             |
| Cutout inset: right to left  | 740.0             |
| Cutout inset: front to back  | 428.0             |
| Installation                 |                   |
| Minimum cabinet size         | 80 cm             |
| Product specifications       |                   |
| Installation type            | Inset             |
| Waste outlet                 | 3 1/2"            |
| Position of drainer          | No drainer        |
| Article Number               |                   |
| Product brand                | FRANKE            |
| Product family               | Maris             |
| Model range                  | Maris             |
| Properties                   |                   |