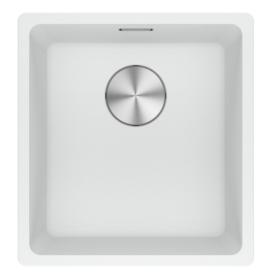

## Maris MRG610-37 | 114.0672.578

| Technical Data               |                   |  |
|------------------------------|-------------------|--|
| Product Information          |                   |  |
| Sink type                    | Bowl (no drainer) |  |
| Type of material             | Granite           |  |
| Number of bowls              | 1                 |  |
| Color                        | Polar white       |  |
| Finish                       | None              |  |
| Dimensions                   |                   |  |
| External size: right to left | 410.0             |  |
| External size: front to back | 440.0             |  |
| Bowl 1 size: right to left   | 370.0             |  |
| Bowl 1 size: front to back   | 400.0             |  |
| Bowl 1: depth                | 200.0             |  |
| Cutout inset: right to left  | 390.0             |  |
| Cutout inset: front to back  | 428.0             |  |
| Installation                 |                   |  |
| Minimum cabinet size         | 45 cm             |  |
| Product specifications       |                   |  |
| Installation type            | Inset             |  |
| Waste outlet                 | 3 1/2"            |  |
| Position of drainer          | No drainer        |  |
| Article Number               |                   |  |
| Product brand                | FRANKE            |  |
| Product family               | Maris             |  |
| Model range                  | Maris             |  |
| Properties                   |                   |  |
| Drainers number              | No drainer        |  |
| Product reversibility        | no                |  |
| Tap ledge                    | No                |  |
|                              |                   |  |