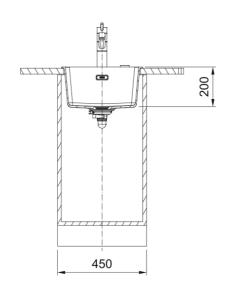

## Maris MRG610-37 | 114.0672.578

| Technical Data               |                   |  |
|------------------------------|-------------------|--|
| Product Information          |                   |  |
| Sink type                    | Bowl (no drainer) |  |
| Type of material             | Granite           |  |
| Number of bowls              | 1                 |  |
| Color                        | Polar white       |  |
| Finish                       | None              |  |
| Dimensions                   |                   |  |
| External size: right to left | 410.0             |  |
| External size: front to back | 440.0             |  |
| Bowl 1 size: right to left   | 370.0             |  |
| Bowl 1 size: front to back   | 400.0             |  |
| Bowl 1: depth                | 200.0             |  |
| Cutout inset: right to left  | 390.0             |  |
| Cutout inset: front to back  | 428.0             |  |
| Installation                 |                   |  |
| Minimum cabinet size         | 45 cm             |  |
| Product specifications       |                   |  |
| Installation type            | Inset             |  |
| Waste outlet                 | 3 1/2"            |  |
| Position of drainer          | No drainer        |  |
| Article Number               |                   |  |
| Product brand                | FRANKE            |  |
| Product family               | Maris             |  |
| Model range                  | Maris             |  |
| Properties                   |                   |  |
| Drainers number              | No drainer        |  |
| Product reversibility        | no                |  |
| Tap ledge                    | No                |  |
|                              |                   |  |