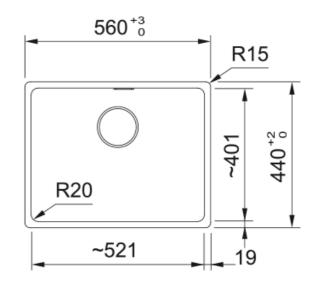

## Maris MRG610-52 | 114.0672.575

| Technical Data               |                   |
|------------------------------|-------------------|
| Product Information          |                   |
| Sink type                    | Bowl (no drainer) |
| Type of material             | Granite           |
| Number of bowls              | 1                 |
| Color                        | Matte black       |
| Finish                       | None              |
| Dimensions                   |                   |
| External size: right to left | 560.0             |
| External size: front to back | 440.0             |
| Bowl 1 size: right to left   | 520.0             |
| Bowl 1 size: front to back   | 400.0             |
| Bowl 1: depth                | 200.0             |
| Cutout inset: right to left  | 540.0             |
| Cutout inset: front to back  | 428.0             |
| Installation                 |                   |
| Minimum cabinet size         | 60 cm             |
| Product specifications       |                   |
| Installation type            | Inset             |
| Waste outlet                 | 3 1/2"            |
| Position of drainer          | No drainer        |
| Article Number               |                   |
| Product brand                | FRANKE            |
| Product family               | Maris             |
| Model range                  | Maris             |
| Properties                   |                   |
| Drainers number              | No drainer        |
| Product reversibility        | no                |
| Tap ledge                    | No                |