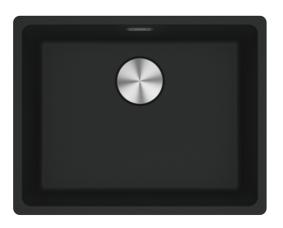

## Maris MRG610-52 | 114.0672.575

| Technical Data               |                   |
|------------------------------|-------------------|
| Product Information          |                   |
| Sink type                    | Bowl (no drainer) |
| Type of material             | Granite           |
| Number of bowls              | 1                 |
| Color                        | Matte black       |
| Finish                       | None              |
| Dimensions                   |                   |
| External size: right to left | 560.0             |
| External size: front to back | 440.0             |
| Bowl 1 size: right to left   | 520.0             |
| Bowl 1 size: front to back   | 400.0             |
| Bowl 1: depth                | 200.0             |
| Cutout inset: right to left  | 540.0             |
| Cutout inset: front to back  | 428.0             |
| Installation                 |                   |
| Minimum cabinet size         | 60 cm             |
| Product specifications       |                   |
| Installation type            | Inset             |
| Waste outlet                 | 3 1/2"            |
| Position of drainer          | No drainer        |
| Article Number               |                   |
| Product brand                | FRANKE            |
| Product family               | Maris             |
| Model range                  | Maris             |
| Properties                   |                   |
| Drainers number              | No drainer        |
| Product reversibility        | no                |
| Tap ledge                    | No                |