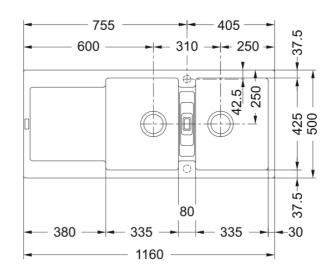

## Maris MRG621 | 114.0606.600

| Technical Data               |                    |  |
|------------------------------|--------------------|--|
| Product Information          |                    |  |
| Sink type                    | Sink (w/ drainer)  |  |
| Type of material             | Granite            |  |
| Number of bowls              | 2                  |  |
| Color                        | Polar white        |  |
| Finish                       | None               |  |
| Dimensions                   |                    |  |
| External size: right to left | 1160.0             |  |
| External size: front to back | 500.0              |  |
| Bowl 1 size: right to left   | 335.0              |  |
| Bowl 1 size: front to back   | 425.0              |  |
| Bowl 1: depth                | 200.0              |  |
| Bowl 2 size: right to left   | 335.0              |  |
| Bowl 2 size: front to back   | 425.0              |  |
| Bowl 2: depth                | 200.0              |  |
| Cutout inset: right to left  | 1140.0             |  |
| Cutout inset: front to back  | 480.0              |  |
| Installation                 |                    |  |
| Minimum cabinet size         | 80 cm              |  |
| Product specifications       |                    |  |
| Installation type            | Inset              |  |
| Waste outlet                 | 3 1/2"             |  |
| Position of drainer          | Reversible drainer |  |
| Article Number               |                    |  |
| Product brand                | FRANKE             |  |
| Product family               | Maris              |  |
| Model range                  | Maris              |  |
| Proportios                   |                    |  |