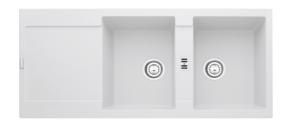

## Maris MRG621 | 114.0606.600

| Technical Data               |                    |  |
|------------------------------|--------------------|--|
| Product Information          |                    |  |
| Sink type                    | Sink (w/ drainer)  |  |
| Type of material             | Granite            |  |
| Number of bowls              | 2                  |  |
| Color                        | Polar white        |  |
| Finish                       | None               |  |
| Dimensions                   |                    |  |
| External size: right to left | 1160.0             |  |
| External size: front to back | 500.0              |  |
| Bowl 1 size: right to left   | 335.0              |  |
| Bowl 1 size: front to back   | 425.0              |  |
| Bowl 1: depth                | 200.0              |  |
| Bowl 2 size: right to left   | 335.0              |  |
| Bowl 2 size: front to back   | 425.0              |  |
| Bowl 2: depth                | 200.0              |  |
| Cutout inset: right to left  | 1140.0             |  |
| Cutout inset: front to back  | 480.0              |  |
| Installation                 |                    |  |
| Minimum cabinet size         | 80 cm              |  |
| Product specifications       |                    |  |
| Installation type            | Inset              |  |
| Waste outlet                 | 3 1/2"             |  |
| Position of drainer          | Reversible drainer |  |
| Article Number               |                    |  |
| Product brand                | FRANKE             |  |
| Product family               | Maris              |  |
| Model range                  | Maris              |  |
| Proportios                   |                    |  |