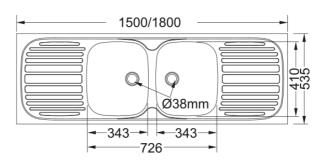

## Trendline 722 DCB 1800x535mm | 103.0168.037

| Technical Data               |                           |
|------------------------------|---------------------------|
| Product Information          |                           |
| Sink type                    | Sink (w/ drainer)         |
| Type of material             | Stainless steel           |
| Number of bowls              | 2                         |
| Color                        | Steel                     |
| Finish                       | Stainless steel unbrushed |
| Dimensions                   |                           |
| External size: right to left | 1800.0                    |
| External size: front to back | 535.0                     |
| Bowl 1 size: right to left   | 343.0                     |
| Bowl 1 size: front to back   | 410.0                     |
| Bowl 1: depth                | 135.0                     |
| Installation                 |                           |
| Minimum cabinet size         | 80 cm                     |
| Product specifications       |                           |
| Installation type            | Drop on                   |
| Waste outlet                 | 2"                        |
| Position of drainer          | Double drainer            |
| Article Number               |                           |
| Product brand                | FRANKE                    |
| Product family               | None                      |
| Model range                  | Trend Line                |
| Properties                   |                           |
| Drainers number              | 2                         |
| Product reversibility        | yes                       |
| Tap ledge                    | Yes                       |
| Waste kit include            | no                        |
| Waste kit type               | no wastekit               |
|                              |                           |