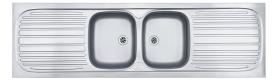

## Trendline 722 DCB 1800x535mm | 103.0168.037

| Technical Data               |                           |
|------------------------------|---------------------------|
| Product Information          |                           |
| Sink type                    | Sink (w/ drainer)         |
| Type of material             | Stainless steel           |
| Number of bowls              | 2                         |
| Color                        | Steel                     |
| Finish                       | Stainless steel unbrushed |
| Dimensions                   |                           |
| External size: right to left | 1800.0                    |
| External size: front to back | 535.0                     |
| Bowl 1 size: right to left   | 343.0                     |
| Bowl 1 size: front to back   | 410.0                     |
| Bowl 1: depth                | 135.0                     |
| Installation                 |                           |
| Minimum cabinet size         | 80 cm                     |
| Product specifications       |                           |
| Installation type            | Drop on                   |
| Waste outlet                 | 2"                        |
| Position of drainer          | Double drainer            |
| Article Number               |                           |
| Product brand                | FRANKE                    |
| Product family               | None                      |
| Model range                  | Trend Line                |
| Properties                   |                           |
| Drainers number              | 2                         |
| Product reversibility        | yes                       |
| Tap ledge                    | Yes                       |
| Waste kit include            | no                        |
| Waste kit type               | no wastekit               |
|                              |                           |