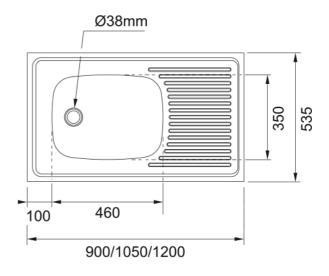

## Trendline 711 SEB 900x535mm | 103.0040.352

| Technical Data               |                           |
|------------------------------|---------------------------|
| Product Information          |                           |
| Sink type                    | Sink (w/ drainer)         |
| Type of material             | Stainless steel           |
| Number of bowls              | 1                         |
| Color                        | Steel                     |
| Finish                       | Stainless steel unbrushed |
| Dimensions                   |                           |
| External size: right to left | 900.0                     |
| External size: front to back | 535.0                     |
| Bowl 1 size: right to left   | 460.0                     |
| Bowl 1 size: front to back   | 355.0                     |
| Bowl 1: depth                | 135.0                     |
| Installation                 |                           |
| Minimum cabinet size         | 50 cm                     |
| Product specifications       |                           |
| Installation type            | drop on                   |
| Waste outlet                 | 2"                        |
| Position of drainer          | Reversible                |
| Article Number               |                           |
| Product brand                | FRANKE                    |
| Product family               | None                      |
| Model range                  | Trend Line                |
| Properties                   |                           |
| Drainers number              | 1                         |
| Product reversibility        | yes                       |
| Tap ledge                    | Yes                       |
| Waste kit include            | no                        |
| Waste kit type               | no wastekit               |
|                              |                           |