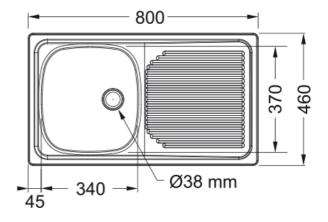

## Projectline PLN611 | 101.0312.551

| Technical Data               |                           |
|------------------------------|---------------------------|
| Product Information          |                           |
| Sink type                    | Sink (w/ drainer)         |
| Type of material             | Stainless steel           |
| Number of bowls              | 1                         |
| Color                        | Steel                     |
| Finish                       | Stainless steel unbrushed |
| Dimensions                   |                           |
| External size: right to left | 800.0                     |
| External size: front to back | 460.0                     |
| Bowl 1 size: right to left   | 340.0                     |
| Bowl 1 size: front to back   | 370.0                     |
| Bowl 1: depth                | 150.0                     |
| Cutout inset: right to left  | 776.0                     |
| Cutout inset: front to back  | 436.0                     |
| Installation                 |                           |
| Minimum cabinet size         | 40 cm                     |
| Product specifications       |                           |
| Installation type            | Inset                     |
| Waste outlet                 | 2"                        |
| Position of drainer          | Reversible drainer        |
| Article Number               |                           |
| Product brand                | FRANKE                    |
| Product family               | None                      |
| Model range                  | Project Line              |
| Properties                   |                           |
| Drainers number              | 1                         |
| Product reversibility        | yes                       |
| Tap ledge                    | Yes                       |
|                              |                           |