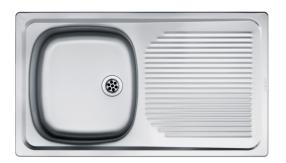

## Projectline PLN611 | 101.0312.551

| Technical Data               |                           |
|------------------------------|---------------------------|
| Product Information          |                           |
| Sink type                    | Sink (w/ drainer)         |
| Type of material             | Stainless steel           |
| Number of bowls              | 1                         |
| Color                        | Steel                     |
| Finish                       | Stainless steel unbrushed |
| Dimensions                   |                           |
| External size: right to left | 800.0                     |
| External size: front to back | 460.0                     |
| Bowl 1 size: right to left   | 340.0                     |
| Bowl 1 size: front to back   | 370.0                     |
| Bowl 1: depth                | 150.0                     |
| Cutout inset: right to left  | 776.0                     |
| Cutout inset: front to back  | 436.0                     |
| Installation                 |                           |
| Minimum cabinet size         | 40 cm                     |
| Product specifications       |                           |
| Installation type            | Inset                     |
| Waste outlet                 | 2"                        |
| Position of drainer          | Reversible drainer        |
| Article Number               |                           |
| Product brand                | FRANKE                    |
| Product family               | None                      |
| Model range                  | Project Line              |
| Properties                   |                           |
| Drainers number              | 1                         |
| Product reversibility        | yes                       |
| Tap ledge                    | Yes                       |
|                              |                           |