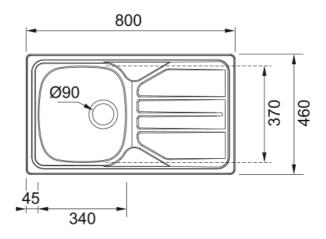

Nouveau NVN 611 800x460mm, Inset, Stainless Steel. 90mm Waste. 25 Year Warranty.

| Sink type                    | Sink (w/ drainer)         |
|------------------------------|---------------------------|
| Type of material             | Stainless steel           |
| Number of bowls              | 1                         |
| Color                        | Steel                     |
| Finish                       | Stainless steel unbrushed |
| Dimensions                   |                           |
| External size: right to left | 800.0                     |
| External size: front to back | 460.0                     |
| Bowl 1 size: right to left   | 343.0                     |
| Bowl 1 size: front to back   | 370.0                     |
| Bowl 1: depth                | 145.0                     |
| Cutout inset: right to left  | 776.0                     |
| Cutout inset: front to back  | 436.0                     |
| Installation                 |                           |
| Minimum cabinet size         | 40 cm                     |
| Product specifications       |                           |
| Installation type            | inset                     |
| Waste outlet                 | 3 1/2"                    |
| Position of drainer          | Reversible                |
| Product identification       |                           |
| Product brand                | FRANKE                    |
| Product family               | None                      |
| Model range                  | Nouveau                   |
| Properties                   |                           |
| Drainers number              | 1                         |
| Product reversibility        | yes                       |
| Tap ledge                    | Yes                       |