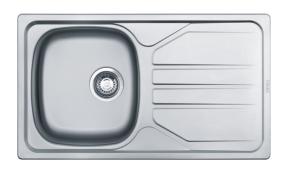

Nouveau NVN 611 800x460mm, Inset, Stainless Steel. 90mm Waste. 25 Year Warranty.

| Sink type                    | Sink (w/ drainer)         |
|------------------------------|---------------------------|
| Type of material             | Stainless steel           |
| Number of bowls              | 1                         |
| Color                        | Steel                     |
| Finish                       | Stainless steel unbrushed |
| Dimensions                   |                           |
| External size: right to left | 800.0                     |
| External size: front to back | 460.0                     |
| Bowl 1 size: right to left   | 343.0                     |
| Bowl 1 size: front to back   | 370.0                     |
| Bowl 1: depth                | 145.0                     |
| Cutout inset: right to left  | 776.0                     |
| Cutout inset: front to back  | 436.0                     |
| Installation                 |                           |
| Minimum cabinet size         | 40 cm                     |
| Product specifications       |                           |
| Installation type            | inset                     |
| Waste outlet                 | 3 1/2"                    |
| Position of drainer          | Reversible                |
| Product identification       |                           |
| Product brand                | FRANKE                    |
| Product family               | None                      |
| Model range                  | Nouveau                   |
| Properties                   |                           |
| Drainers number              | 1                         |
| Product reversibility        | yes                       |
| Tap ledge                    | Yes                       |