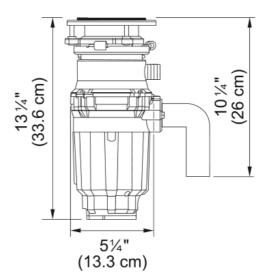

## 1/2 HP Food Waste Disposer - WDJ50 | 134.0482.020

Franke 1/2 Horse Power Compact Waste Disposer Continuous Feed Torque Master 2600 RPM Jam-Resistant DC Motor in Red/Chrome. Cleaning up after meals gets a whole lot easier with a state-of-the-art waste disposer from Franke. These energy efficient and environmentally friendly waste disposers are superior in every way from price to performance. They take less time to do the job, grind to septic system compatible levels of fineness and use less energy. Bio Shield Antimicrobial agents molded into the internal components of the disposers inhibit the growth of bacteria and reduce odors. Now you can safely and hygienically wash food scraps away.