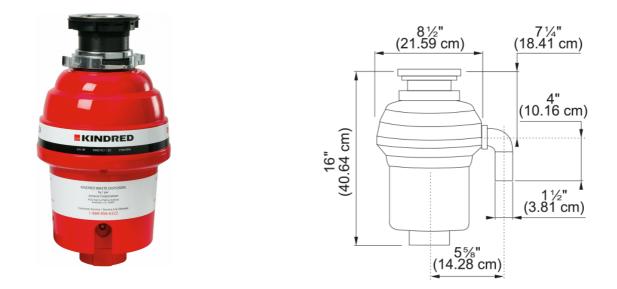

## 3/4 HP Food Waste Disposer - KWD75C1-EZ | 134.0255.898

Kindred 3/4 Horse Power Continuous Feed Food Waste Disposer. A Kindred food waste disposer simplifies cleanup before and after a meal and decreases the amount of trash you take to the curb – less mess all the way around. This Kindred continuous feed kitchen sink waste disposer features a 3/4 Horsepower motor with 2700 r.p.m this that can grind waste scraps instantly using less water and electricity. The Master Torque permanent magnet DC motor reduces jams for lasting service. The Bio Shield antimicrobial agents are permanently molded into the disposer to eliminate bacteria caused odors. Kindred waste disposals are safe for use with septic tanks that are sized for your home. The EZ mount installation system simplifies disposal installation - No snap ring, No custom tools, and No screws to tighten!