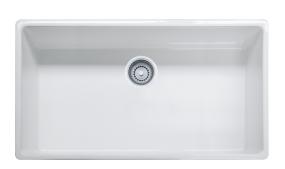

## Farm House Ceramic Sink - FHK710-36WH | 130.0079.641

36.0-in. x 20.0-in. Ceramic Single Bowl Apron Front Kitchen Sink, White. The perfect blend of nature and design, Franke apron-front fireclay sinks are made of liquid ceramic which is then fired to create a material that feels incomparably smooth and is tremendously hard-wearing. The Franke Farm House collection will compliment a classic or modern design, and the 9" deep bowls provide ample space for any kitchen task.