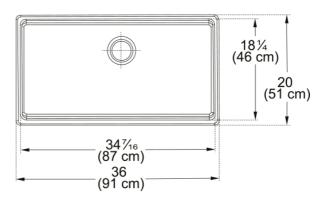

| _                              |             |
|--------------------------------|-------------|
| Aspect                         |             |
| Sink type                      | Sink        |
| Type of material               | Ceramic     |
| Number of bowls                | 1           |
| Color                          | White       |
| Surface finsh                  | Glossy      |
| Product Dimensions             |             |
| Length (right to left)         | 35.827      |
| Width (front to back)          | 20.079      |
| Large bowl size: right to left | 34.252      |
| Large bowl size: front to back | 18.11       |
| Large bowl: depth              | 10.236      |
| Installation                   |             |
| Minimum cabinet size           | 36"         |
| Product specifications         |             |
| Installation type              | Apron front |
| Drain hole                     | 3 1/2"      |
| Position of drainer            | No drainer  |
| Product identification         |             |
| Product brand                  | FRANKE      |
| Product family                 | None        |
| Collection                     | Farm House  |
| Certified by                   | ICC         |
| Features                       |             |
| Drainers number                | No drainer  |
| Product reversibility          | No          |
| Faucet ledge                   | No          |
|                                |             |