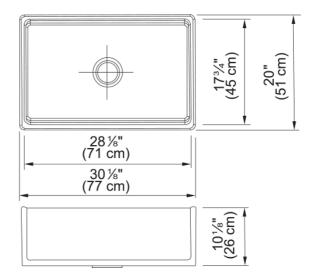

| Aspect                         |             |
|--------------------------------|-------------|
| Sink type                      | Sink        |
| Type of material               | Ceramic     |
| Number of bowls                | 1           |
| Color                          | White       |
| Surface finsh                  | Glossy      |
| Product Dimensions             |             |
| Length (right to left)         | 30.315      |
| Width (front to back)          | 20.079      |
| Large bowl size: right to left | 27.953      |
| Large bowl size: front to back | 18.11       |
| Large bowl: depth              | 10.236      |
| Installation                   |             |
| Minimum cabinet size           | 33"         |
| Product specifications         |             |
| Installation type              | Apron front |
| Drain hole                     | 3 1/2"      |
| Position of drainer            | No drainer  |
| Product identification         |             |
| Product brand                  | FRANKE      |
| Product family                 | None        |
| Collection                     | Farm House  |
| Certified by                   | ICC         |
| Features                       |             |
| Drainers number                | No drainer  |
| Product reversibility          | No          |
| Faucet ledge                   | No          |
|                                |             |