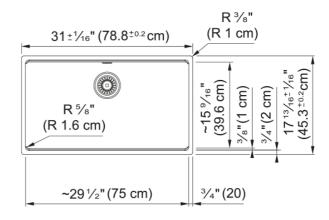

| Sink       |
|------------|
| Fragranite |
| 1          |
| Mocha      |
| None       |
|            |
| 31.008     |
| 17.843     |
| 29.449     |
| 15.512     |
| 9.488      |
|            |
| 36''       |
|            |
| Undermount |
| 3 1/2"     |
| No drainer |
|            |
| FRANKE     |
| Maris      |
| Maris      |
| IAPMO      |
|            |
| No drainer |
|            |
|            |