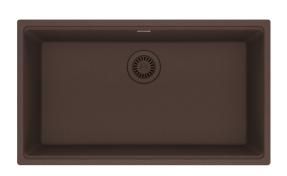

## Maris Undermount Sink - MAG11029-MOC | 125.0687.094

31.0-in. x 17.81-in. Undermount Fragranite Single Bowl Kitchen Sink in Mocha. Maris sinks are equipped with deep capacity bowls that can easily fit baking trays, pots, and pans to be washed with maximum ease. With our easy-to-use integrated ledge system, you'll accomplish more with your sink while making the most of your surrounding counter space. The rear drain maximizes the usable surface of the bowl and creates extra cabinet space beneath the sink. Maris Fragranite sinks are scratch-resistant, fade-resistant, and impact resistant and will retain their new appearance for years.