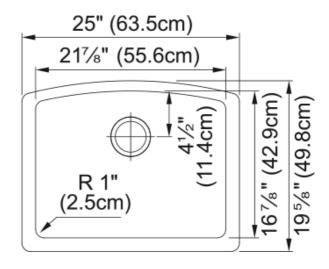

| pe of material G Imber of bowls 1 Illor P Inface finsh                                                               | Gink<br>Granite<br>L<br>Polar white |
|----------------------------------------------------------------------------------------------------------------------|-------------------------------------|
| pe of material         G           imber of bowls         1           ilor         P           rface finsh         N | Granite<br>L                        |
| ımber of bowls 1 ılor P rface finsh N                                                                                | 1                                   |
| ımber of bowls 1 ılor P rface finsh N                                                                                | l<br>Polar white                    |
| rface finsh N                                                                                                        | Polar white                         |
|                                                                                                                      |                                     |
|                                                                                                                      | None                                |
| oduct Dimensions                                                                                                     |                                     |
| ngth (right to left) 2                                                                                               | 25                                  |
| dth (front to back) 1                                                                                                | 19.638                              |
| rge bowl size: right to left 2                                                                                       | 21.85                               |
|                                                                                                                      | 16.89                               |
| rge bowl: depth 9                                                                                                    | 9.016                               |
| stallation                                                                                                           |                                     |
| nimum cabinet size 2                                                                                                 | 27''                                |
| oduct specifications                                                                                                 |                                     |
| stallation type U                                                                                                    | Jndermount                          |
| ain hole 3                                                                                                           | 3 1/2"                              |
| sition of drainer N                                                                                                  | No drainer                          |
| oduct identification                                                                                                 |                                     |
| oduct brand F                                                                                                        | FRANKE                              |
| oduct family S                                                                                                       | Smart                               |
| llection E                                                                                                           | Ellipse                             |
| rtified by                                                                                                           | CE                                  |
| eatures                                                                                                              |                                     |
| ainers number N                                                                                                      | No drainer                          |
| oduct reversibility N                                                                                                | Vo                                  |
| ucet ledge N                                                                                                         | Vo                                  |
|                                                                                                                      | Vo                                  |