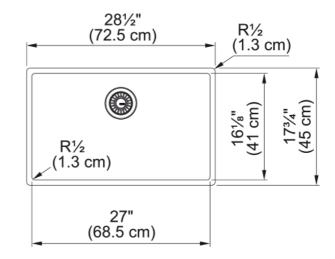

## **Technical Data**

| Aspect                         |                    |
|--------------------------------|--------------------|
| Sink type                      | Sink               |
| Type of material               | Stainless steel    |
| Number of bowls                | 1                  |
| Color                          | Anthracite         |
| Surface finsh                  | Pvd                |
| Product Dimensions             |                    |
| Exterior size: right to left   | 28.543             |
| Exterior size: front to back   | 17.717             |
| Large bowl size: right to left | 26.969             |
| Large bowl size: front to back | 16.142             |
| Large bowl: depth              | 7.874              |
| Installation                   |                    |
| Minimum cabinet size           | 33''               |
| Product specifications         |                    |
| Installation type              | Undermount         |
| Drain hole                     | 3 1/2"             |
| Position of drainer            | No drainer         |
| Product identification         |                    |
| Product brand                  | FRANKE             |
| Product family                 | Mythos             |
| Collection                     | Mythos Masterpiece |
| Certified by                   | IAPMO              |
| Certified by                   | UKCA               |
| Certified by                   | CE                 |
| Features                       |                    |
| Drainers number                | No drainer         |
| Product reversibility          | No                 |
|                                |                    |