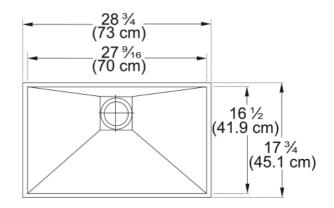

## Aspect Sink type Sink Type of material Stainless steel Number of bowls 1 Color Steel Surface finsh Silk **Product Dimensions** Exterior size: right to left 28.74 Exterior size: front to back 17.717 Large bowl size: right to left 27.559 Large bowl size: front to back 16.535 Large bowl: depth 9.843 Installation 33'' Minimum cabinet size **Product specifications** Installation type Undermount Drain hole 3 1/2" Position of drainer No drainer **Product identification** Product brand FRANKE Product family None Collection Peak Certified by IAPMO **Features** Drainers number No drainer Product reversibility No Faucet ledge No Strainer assembly included Yes