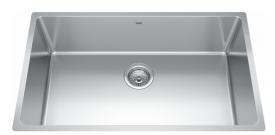

## Brookmore Undermount Sink - BSU1831-9N | 122.0637.644

Brookmore Collection 30.6-in x 18.2-in Undermount Single Bowl Stainless Steel Kitchen Sink. The Brookmore stainless steel sink collection will create something truly unique that fits both prepping and cleaning needs. Made with highquality 18-gauge stainless steel with a rich chromium content that helps shield the material from corrosion and prevents bacterial growth. The undermount sink style provides a sleek, modern look and makes cleaning up spills and messes easy. The spacious 9" deep bowl is perfect for soaking and washing stacks of dishes, and the sounddampening system goes to work to reduce the noise caused by a garbage disposal or running water.