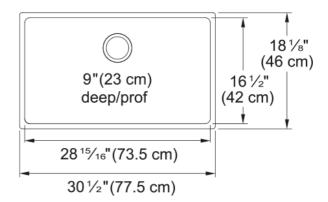

## Brookmore Undermount Sink - BSU1831-9N | 122.0637.644

Brookmore Collection 30.6-in x 18.2-in Undermount Single Bowl Stainless Steel Kitchen Sink. The Brookmore stainless steel sink collection will create something truly unique that fits both prepping and cleaning needs. Made with highquality 18-gauge stainless steel with a rich chromium content that helps shield the material from corrosion and prevents bacterial growth. The undermount sink style provides a sleek, modern look and makes cleaning up spills and messes easy. The spacious 9" deep bowl is perfect for soaking and washing stacks of dishes, and the sounddampening system goes to work to reduce the noise caused by a garbage disposal or running water.

| Sink            |
|-----------------|
| Stainless steel |
| 1               |
| Steel           |
| Pearl           |
|                 |
| 30.512          |
| 18.11           |
| 29              |
| 16.535          |
| 9.055           |
|                 |
| 36''            |
|                 |
| Undermount      |
| 3 1/2"          |
| No drainer      |
|                 |
| Kindred         |
| Brookmore       |
| IAPMO           |
|                 |
| No drainer      |
| No              |
| No              |
|                 |