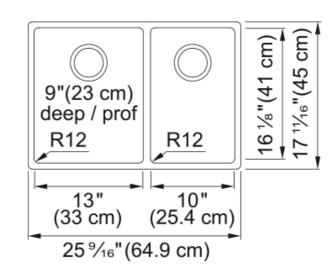

| Aspect                         |                 |
|--------------------------------|-----------------|
| Sink type                      | Sink            |
| Type of material               | Stainless steel |
| Number of bowls                | 1,5             |
| Color                          | Steel           |
| Surface finsh                  | Pearl           |
| Product Dimensions             |                 |
| Length (right to left)         | 25.575          |
| Width (front to back)          | 17.717          |
| Large bowl size: right to left | 12.992          |
| Large bowl size: front to back | 16.142          |
| Large bowl: depth              | 9.055           |
| Small bowl size: right to left | 10              |
| Small bowl size: front to back | 16.142          |
| Small bowl: depth              | 9.055           |
| Installation                   |                 |
| Minimum cabinet size           | 30''            |
| Product specifications         |                 |
| Installation type              | Undermount      |
| Drain hole                     | 3 1/2"          |
| Position of drainer            | No drainer      |
| Product identification         |                 |
| Product brand                  | FRANKE          |
| Product family                 | Maris           |
| Collection                     | Cube            |
| Certified by                   | ΙΑΡΜΟ           |
|                                |                 |