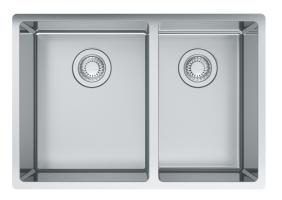

Elevate your kitchen experience with the Cube Series from Franke - a hand-crafted undermount sink collection that seamlessly marries Swiss precision with contemporary elegance. Our Cube sinks redefine sophistication with a smooth bowl design, providing a clean, modern aesthetic that effortlessly complements your kitchen decor. The easy-to-clean Pearl finish enhances the sink's visual appeal and simplifies maintenance, resisting stains and water spots for a lasting, pristine shine. Transform your kitchen into a haven of style and functionality with the Cube Series - where precision, design, and ease-of-use converge for an exceptional sink experience.