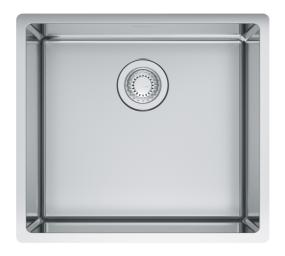

## Cube Undermount Sink - CUX11019 | 122.0627.661

| Technical Data                 |                 |  |
|--------------------------------|-----------------|--|
| Aspect                         |                 |  |
| Sink type                      | Sink            |  |
| Type of material               | Stainless steel |  |
| Number of bowls                | 1               |  |
| Color                          | Steel           |  |
| Surface finsh                  | Pearl           |  |
| Product Dimensions             |                 |  |
| Exterior size: right to left   | 19.567          |  |
| Exterior size: front to back   | 17.717          |  |
| Large bowl size: right to left | 17.992          |  |
| Large bowl size: front to back | 16.142          |  |
| Large bowl: depth              | 9.055           |  |
| Installation                   |                 |  |
| Minimum cabinet size           | 24"             |  |
| Product specifications         |                 |  |
| Installation type              | Undermount      |  |
| Drain hole                     | 3 1/2"          |  |
| Position of drainer            | No drainer      |  |
| Product identification         |                 |  |
| Product brand                  | FRANKE          |  |
| Product family                 | Maris           |  |
| Collection                     | Cube            |  |
| Certified by                   | IAPMO           |  |
| Features                       |                 |  |
| Drainers number                | No drainer      |  |
| Product reversibility          | No              |  |
| Faucet ledge                   | No              |  |
| Strainer assembly included     | No              |  |
|                                |                 |  |