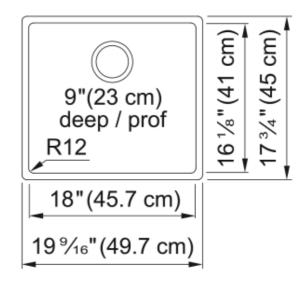

## Cube Undermount Sink - CUX11019 | 122.0627.661

| Technical Data                 |                 |  |
|--------------------------------|-----------------|--|
| Aspect                         |                 |  |
| Sink type                      | Sink            |  |
| Type of material               | Stainless steel |  |
| Number of bowls                | 1               |  |
| Color                          | Steel           |  |
| Surface finsh                  | Pearl           |  |
| Product Dimensions             |                 |  |
| Exterior size: right to left   | 19.567          |  |
| Exterior size: front to back   | 17.717          |  |
| Large bowl size: right to left | 17.992          |  |
| Large bowl size: front to back | 16.142          |  |
| Large bowl: depth              | 9.055           |  |
| Installation                   |                 |  |
| Minimum cabinet size           | 24"             |  |
| Product specifications         |                 |  |
| Installation type              | Undermount      |  |
| Drain hole                     | 3 1/2"          |  |
| Position of drainer            | No drainer      |  |
| Product identification         |                 |  |
| Product brand                  | FRANKE          |  |
| Product family                 | Maris           |  |
| Collection                     | Cube            |  |
| Certified by                   | IAPMO           |  |
| Features                       |                 |  |
| Drainers number                | No drainer      |  |
| Product reversibility          | No              |  |
| Faucet ledge                   | No              |  |
| Strainer assembly included     | No              |  |
|                                |                 |  |