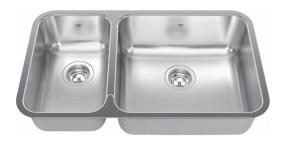

## Steel Queen Undermount Sink QCUA1831L-8N | 122.0620.096

Steel Queen 30.88-in x 17.75-in Undermount Double Bowl Stainless Steel Kitchen Sink. A Kindred Steel Queen sink offers versatile durability at a great value. This double bowl sink allows you to easily use the different bowls for prepping to cleaning. Designed to sit under any solid surface counter, these undermount sinks create a seamless profile that brings sleek style to any kitchen. Steel Queen sinks are made from durable 20-gauge stainless steel with a finish that will stand up to the demands of everyday life.