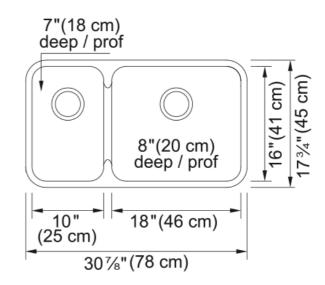

## Aspect

| Sink            |
|-----------------|
| Stainless steel |
| 1,5             |
| Steel           |
| Silk            |
|                 |
| 30.866          |
| 17.717          |
| 18.11           |
| 16              |
| 7.992           |
| 9.843           |
| 16              |
| 7.087           |
|                 |
| 36''            |
|                 |
| Undermount      |
| 3 1/2"          |
| No drainer      |
|                 |
| Kindred         |
| Steel Queen     |
| CSA             |
|                 |
| No drainer      |
| •               |