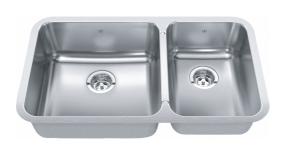

## Steel Queen Undermount Sink QCUA1933R-8N | 122.0620.084

Steel Queen 32.88-in x 18.75-in Undermount Double Bowl Stainless Steel Kitchen Sink. For versatile durability at a great value, a Kindred Steel Queen undermount single bowl sink will evoke an essence of charm in your kitchen. Designed for performance with smooth edges and a bright satin finish that will stand up to everyday tasks. Steel Queen sinks are made from durable 20-gauge stainless steel with a finish that will stand up to the demands of everyday life. Backed with a limited lifetime warranty, you can trust that this Kindred sink will provide you with reliable performance for years to come.