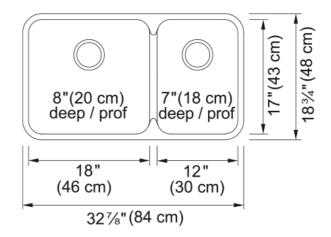

| Sink type         Sink           Type of material         Stainless steel           Number of bowls         2           Color         Steel           Surface finsh         Silk           Product Dimensions         33.071           Length (right to left)         33.071           Width (front to back)         18.898           Large bowl size: right to left         17.992           Large bowl size: front to back         17.008           Large bowl: depth         7.992           Small bowl size: right to left         11.89           Small bowl size: front to back         17.008           Small bowl: depth         7.008           Installation         36"           Product specifications         Undermount           Installation type         Undermount           Drain hole         3 1/2"           Position of drainer         No drainer           Product identification         Kindred           Product brand         Kindred           Collection         Steel Queen | Aspect                         |                 |
|-------------------------------------------------------------------------------------------------------------------------------------------------------------------------------------------------------------------------------------------------------------------------------------------------------------------------------------------------------------------------------------------------------------------------------------------------------------------------------------------------------------------------------------------------------------------------------------------------------------------------------------------------------------------------------------------------------------------------------------------------------------------------------------------------------------------------------------------------------------------------------------------------------------------------------------------------------------------------------------------------------------|--------------------------------|-----------------|
| Number of bowls         2           Color         Steel           Surface finsh         Silk           Product Dimensions         33.071           Length (right to left)         33.071           Width (front to back)         18.898           Large bowl size: right to left         17.992           Large bowl size: front to back         17.008           Small bowl size: right to left         11.89           Small bowl size: front to back         17.008           Small bowl: depth         7.008           Installation         36"           Product specifications         Undermount           Installation type         Undermount           Drain hole         3 1/2"           Position of drainer         No drainer           Product identification         Kindred           Collection         Steel Queen                                                                                                                                                                       | Sink type                      | Sink            |
| Color         Steel           Surface finsh         Silk           Product Dimensions           Length (right to left)         33.071           Width (front to back)         18.898           Large bowl size: right to left         17.992           Large bowl size: front to back         17.008           Large bowl: depth         7.992           Small bowl size: right to left         11.89           Small bowl size: front to back         17.008           Small bowl: depth         7.008           Installation         Minimum cabinet size           Product specifications         Undermount           Installation type         Undermount           Drain hole         3 1/2"           Position of drainer         No drainer           Product identification         Kindred           Product brand         Kindred           Collection         Steel Queen                                                                                                                       | Type of material               | Stainless steel |
| Surface finsh  Product Dimensions  Length (right to left)  Width (front to back)  Large bowl size: right to left  Large bowl size: front to back  Large bowl: depth  T.992  Small bowl size: right to left  11.89  Small bowl size: front to back  T.008  Small bowl: depth  T.008  Installation  Minimum cabinet size  Product specifications  Installation type  Undermount  Drain hole  Drain hole  Product identification  Product brand  Kindred  Collection  Steel Queen                                                                                                                                                                                                                                                                                                                                                                                                                                                                                                                              | Number of bowls                | 2               |
| Product Dimensions  Length (right to left) 33.071  Width (front to back) 18.898  Large bowl size: right to left 17.992  Large bowl size: front to back 17.008  Large bowl: depth 7.992  Small bowl size: right to left 11.89  Small bowl size: front to back 17.008  Small bowl: depth 7.008  Installation  Minimum cabinet size 36"  Product specifications  Installation type Undermount  Drain hole 3 1/2"  Position of drainer No drainer  Product Identification  Product brand Kindred  Collection Steel Queen                                                                                                                                                                                                                                                                                                                                                                                                                                                                                        | Color                          | Steel           |
| Length (right to left)       33.071         Width (front to back)       18.898         Large bowl size: right to left       17.992         Large bowl: depth       7.992         Small bowl size: right to left       11.89         Small bowl: size: front to back       17.008         Small bowl: depth       7.008         Installation       36"         Product specifications       Undermount         Installation type       Undermount         Drain hole       3 1/2"         Position of drainer       No drainer         Product identification       Kindred         Collection       Steel Queen                                                                                                                                                                                                                                                                                                                                                                                             | Surface finsh                  | Silk            |
| Width (front to back)                                                                                                                                                                                                                                                                                                                                                                                                                                                                                                                                                                                                                                                                                                                                                                                                                                                                                                                                                                                       | Product Dimensions             |                 |
| Large bowl size: right to left  Large bowl size: front to back  Large bowl: depth  7.992  Small bowl size: right to left  11.89  Small bowl size: front to back  17.008  Small bowl: depth  7.008  Installation  Minimum cabinet size  Product specifications  Installation type  Undermount  Drain hole  Drain hole  Product identification  Product brand  Collection  Steel Queen                                                                                                                                                                                                                                                                                                                                                                                                                                                                                                                                                                                                                        | Length (right to left)         | 33.071          |
| Large bowl size: front to back  Large bowl: depth  7.992  Small bowl size: right to left  11.89  Small bowl size: front to back  5mall bowl: depth  7.008  Installation  Minimum cabinet size  Product specifications  Installation type  Undermount  Drain hole  3 1/2"  Position of drainer  No drainer  Product brand  Kindred  Collection  Steel Queen                                                                                                                                                                                                                                                                                                                                                                                                                                                                                                                                                                                                                                                  | Width (front to back)          | 18.898          |
| Large bowl: depth 7.992  Small bowl size: right to left 11.89  Small bowl size: front to back 17.008  Small bowl: depth 7.008  Installation  Minimum cabinet size 36"  Product specifications  Installation type Undermount  Drain hole 3 1/2"  Position of drainer No drainer  Product identification  Product brand Kindred  Collection Steel Queen                                                                                                                                                                                                                                                                                                                                                                                                                                                                                                                                                                                                                                                       | Large bowl size: right to left | 17.992          |
| Small bowl size: right to left  Small bowl size: front to back  Small bowl: depth  7.008  Installation  Minimum cabinet size  Product specifications  Installation type  Undermount  Drain hole  Drain hole  Product identification  Product brand  Collection  Steel Queen                                                                                                                                                                                                                                                                                                                                                                                                                                                                                                                                                                                                                                                                                                                                 | Large bowl size: front to back | 17.008          |
| Small bowl size: front to back  Small bowl: depth  7.008  Installation  Minimum cabinet size  36"  Product specifications  Installation type  Undermount  Drain hole  3 1/2"  Position of drainer  No drainer  Product identification  Product brand  Collection  Steel Queen                                                                                                                                                                                                                                                                                                                                                                                                                                                                                                                                                                                                                                                                                                                               | Large bowl: depth              | 7.992           |
| Small bowl: depth 7.008  Installation  Minimum cabinet size 36"  Product specifications  Installation type Undermount  Drain hole 3 1/2"  Position of drainer No drainer  Product identification  Product brand Kindred  Collection Steel Queen                                                                                                                                                                                                                                                                                                                                                                                                                                                                                                                                                                                                                                                                                                                                                             | Small bowl size: right to left | 11.89           |
| Installation  Minimum cabinet size 36"  Product specifications  Installation type Undermount  Drain hole 3 1/2"  Position of drainer No drainer  Product identification  Product brand Kindred  Collection Steel Queen                                                                                                                                                                                                                                                                                                                                                                                                                                                                                                                                                                                                                                                                                                                                                                                      | Small bowl size: front to back | 17.008          |
| Minimum cabinet size 36"  Product specifications  Installation type Undermount  Drain hole 3 1/2"  Position of drainer No drainer  Product identification  Product brand Kindred  Collection Steel Queen                                                                                                                                                                                                                                                                                                                                                                                                                                                                                                                                                                                                                                                                                                                                                                                                    | Small bowl: depth              | 7.008           |
| Product specifications  Installation type Undermount  Drain hole 3 1/2"  Position of drainer No drainer  Product identification  Product brand Kindred  Collection Steel Queen                                                                                                                                                                                                                                                                                                                                                                                                                                                                                                                                                                                                                                                                                                                                                                                                                              | Installation                   |                 |
| Installation type Undermount  Drain hole 3 1/2"  Position of drainer No drainer  Product identification  Product brand Collection Steel Queen                                                                                                                                                                                                                                                                                                                                                                                                                                                                                                                                                                                                                                                                                                                                                                                                                                                               | Minimum cabinet size           | 36"             |
| Drain hole 3 1/2"  Position of drainer No drainer  Product identification  Product brand Kindred  Collection Steel Queen                                                                                                                                                                                                                                                                                                                                                                                                                                                                                                                                                                                                                                                                                                                                                                                                                                                                                    | Product specifications         |                 |
| Drain hole 3 1/2"  Position of drainer No drainer  Product identification  Product brand Kindred  Collection Steel Queen                                                                                                                                                                                                                                                                                                                                                                                                                                                                                                                                                                                                                                                                                                                                                                                                                                                                                    | Installation type              | Undermount      |
| Product identification Product brand Kindred Collection Steel Queen                                                                                                                                                                                                                                                                                                                                                                                                                                                                                                                                                                                                                                                                                                                                                                                                                                                                                                                                         | Drain hole                     | 3 1/2"          |
| Product brand Kindred Collection Steel Queen                                                                                                                                                                                                                                                                                                                                                                                                                                                                                                                                                                                                                                                                                                                                                                                                                                                                                                                                                                | Position of drainer            | No drainer      |
| Collection Steel Queen                                                                                                                                                                                                                                                                                                                                                                                                                                                                                                                                                                                                                                                                                                                                                                                                                                                                                                                                                                                      | Product identification         |                 |
|                                                                                                                                                                                                                                                                                                                                                                                                                                                                                                                                                                                                                                                                                                                                                                                                                                                                                                                                                                                                             | Product brand                  | Kindred         |
| Certified by CSA                                                                                                                                                                                                                                                                                                                                                                                                                                                                                                                                                                                                                                                                                                                                                                                                                                                                                                                                                                                            | Collection                     | Steel Queen     |
|                                                                                                                                                                                                                                                                                                                                                                                                                                                                                                                                                                                                                                                                                                                                                                                                                                                                                                                                                                                                             | Certified by                   | CSA             |