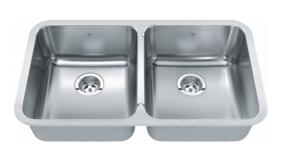

## Steel Queen Undermount Sink QDUA1933-8N | 122.0620.083

Steel Queen 32.88-in  $\times 18.75$ -in Undermount Double Bowl Stainless Steel Kitchen Sink. For versatile durability at a great value, a Kindred Steel Queen undermount single bowl sink will evoke an essence of charm in your kitchen. Designed for performance with smooth edges and a bright satin finish that will stand up to everyday tasks. Steel Queen sinks are made from durable 20-gauge stainless steel with a finish that will stand up to the demands of everyday life. Backed with a limited lifetime warranty, you can trust that this Kindred sink will provide you with reliable performance for years to come.