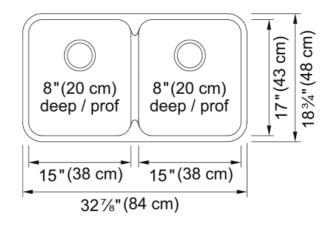

| Sink type         Sink           Type of material         Stainless steel           Number of bowls         2           Color         Steel           Surface finsh         Silk           Product Dimensions         Silk           Length (right to left)         32.874           Width (front to back)         18.74           Large bowl size: right to left         15           Large bowl size: front to back         17.008           Large bowl: depth         7.992           Small bowl size: right to left         15           Small bowl size: front to back         17.008           Small bowl: depth         7.992           Installation         36"           Product specifications         Undermount           Installation type         Undermount           Drain hole         3 1/2"           Position of drainer         No drainer           Product identification         Kindred           Product brand         Kindred           Collection         Steel Queen | Aspect                         |                 |
|---------------------------------------------------------------------------------------------------------------------------------------------------------------------------------------------------------------------------------------------------------------------------------------------------------------------------------------------------------------------------------------------------------------------------------------------------------------------------------------------------------------------------------------------------------------------------------------------------------------------------------------------------------------------------------------------------------------------------------------------------------------------------------------------------------------------------------------------------------------------------------------------------------------------------------------------------------------------------------------------------|--------------------------------|-----------------|
| Number of bowls         2           Color         Steel           Surface finsh         Silk           Product Dimensions                                                                                                                                                                                                                                                                                                                                                                                                                                                                                                                                                                                                                                                                                                                                                                                                                                                                         | Sink type                      | Sink            |
| Color         Steel           Surface finsh         Silk           Product Dimensions           Length (right to left)         32.874           Width (front to back)         18.74           Large bowl size: right to left         15           Large bowl size: front to back         17.008           Large bowl: depth         7.992           Small bowl size: right to left         15           Small bowl size: front to back         17.008           Small bowl: depth         7.992           Installation         36"           Minimum cabinet size         36"           Product specifications         Undermount           Installation type         Undermount           Drain hole         3 1/2"           Position of drainer         No drainer           Product identification         Kindred           Collection         Steel Queen                                                                                                                                   | Type of material               | Stainless steel |
| Surface finsh  Product Dimensions  Length (right to left)  32.874  Width (front to back)  Large bowl size: right to left  Large bowl size: front to back  Large bowl: depth  T.992  Small bowl size: right to left  15  Small bowl size: right to left  T.008  Small bowl: depth  T.992  Installation  Minimum cabinet size  Product specifications  Installation type  Undermount  Drain hole  Drain hole  Product identification  Product brand  Kindred  Collection  Steel Queen                                                                                                                                                                                                                                                                                                                                                                                                                                                                                                               | Number of bowls                | 2               |
| Product Dimensions  Length (right to left) 32.874  Width (front to back) 18.74  Large bowl size: right to left 15  Large bowl size: front to back 17.008  Large bowl: depth 7.992  Small bowl size: right to left 15  Small bowl size: front to back 17.008  Small bowl size: front to back 17.008  Small bowl: depth 7.992  Installation  Minimum cabinet size 36"  Product specifications  Installation type Undermount  Drain hole 3 1/2"  Position of drainer No drainer  Product Identification  Product brand Kindred  Collection Steel Queen                                                                                                                                                                                                                                                                                                                                                                                                                                               | Color                          | Steel           |
| Length (right to left)  Width (front to back)  Large bowl size: right to left  Large bowl size: front to back  Large bowl: depth  T.992  Small bowl size: right to left  I5  Small bowl size: right to left  Small bowl size: front to back  T.008  Small bowl: depth  T.992  Installation  Minimum cabinet size  Product specifications  Installation type  Undermount  Drain hole  Toduct identification  Product brand  Kindred  Collection  Steel Queen                                                                                                                                                                                                                                                                                                                                                                                                                                                                                                                                       | Surface finsh                  | Silk            |
| Width (front to back)                                                                                                                                                                                                                                                                                                                                                                                                                                                                                                                                                                                                                                                                                                                                                                                                                                                                                                                                                                             | Product Dimensions             |                 |
| Large bowl size: right to left  Large bowl size: front to back  Large bowl: depth  7.992  Small bowl size: right to left  15  Small bowl size: right to left  15  Small bowl size: front to back  17.008  Small bowl: depth  7.992  Installation  Minimum cabinet size  36''  Product specifications  Installation type  Undermount  Drain hole  3 1/2"  Position of drainer  No drainer  Product identification  Product brand  Kindred  Collection  Steel Queen                                                                                                                                                                                                                                                                                                                                                                                                                                                                                                                                 | Length (right to left)         | 32.874          |
| Large bowl size: front to back  Large bowl: depth  7.992  Small bowl size: right to left  15  Small bowl size: front to back  T.008  Small bowl: depth  7.992  Installation  Minimum cabinet size  Product specifications  Installation type  Undermount  Drain hole  3 1/2"  Position of drainer  No drainer  Product identification  Product brand  Collection  Steel Queen                                                                                                                                                                                                                                                                                                                                                                                                                                                                                                                                                                                                                     | Width (front to back)          | 18.74           |
| Large bowl: depth 7.992  Small bowl size: right to left 15  Small bowl size: front to back 17.008  Small bowl: depth 7.992  Installation  Minimum cabinet size 36"  Product specifications  Installation type Undermount  Drain hole 3 1/2"  Position of drainer No drainer  Product identification  Product brand Kindred  Collection Steel Queen                                                                                                                                                                                                                                                                                                                                                                                                                                                                                                                                                                                                                                                | Large bowl size: right to left | 15              |
| Small bowl size: right to left  Small bowl size: front to back  Small bowl: depth  7.992  Installation  Minimum cabinet size  Product specifications  Installation type  Undermount  Drain hole  Drain hole  Product identification  Product brand  Collection  Steel Queen                                                                                                                                                                                                                                                                                                                                                                                                                                                                                                                                                                                                                                                                                                                       | Large bowl size: front to back | 17.008          |
| Small bowl size: front to back  Small bowl: depth  7.992  Installation  Minimum cabinet size  Product specifications  Installation type  Undermount  Drain hole  7.992  Undermount  Drain hole  7.992  Undermount  Train hole  7.992  Undermount  Train hole  8.1/2"  Position of drainer  Product identification  Product brand  Kindred  Collection  Steel Queen                                                                                                                                                                                                                                                                                                                                                                                                                                                                                                                                                                                                                                | Large bowl: depth              | 7.992           |
| Small bowl: depth 7.992  Installation  Minimum cabinet size 36"  Product specifications  Installation type Undermount  Drain hole 3 1/2"  Position of drainer No drainer  Product identification  Product brand Kindred  Collection Steel Queen                                                                                                                                                                                                                                                                                                                                                                                                                                                                                                                                                                                                                                                                                                                                                   | Small bowl size: right to left | 15              |
| Installation  Minimum cabinet size 36"  Product specifications  Installation type Undermount  Drain hole 3 1/2"  Position of drainer No drainer  Product identification  Product brand Kindred  Collection Steel Queen                                                                                                                                                                                                                                                                                                                                                                                                                                                                                                                                                                                                                                                                                                                                                                            | Small bowl size: front to back | 17.008          |
| Minimum cabinet size 36"  Product specifications  Installation type Undermount  Drain hole 3 1/2"  Position of drainer No drainer  Product identification  Product brand Kindred  Collection Steel Queen                                                                                                                                                                                                                                                                                                                                                                                                                                                                                                                                                                                                                                                                                                                                                                                          | Small bowl: depth              | 7.992           |
| Product specifications  Installation type Undermount  Drain hole 3 1/2"  Position of drainer No drainer  Product identification  Product brand Kindred  Collection Steel Queen                                                                                                                                                                                                                                                                                                                                                                                                                                                                                                                                                                                                                                                                                                                                                                                                                    | Installation                   |                 |
| Installation type Undermount  Drain hole 3 1/2"  Position of drainer No drainer  Product identification  Product brand Kindred  Collection Steel Queen                                                                                                                                                                                                                                                                                                                                                                                                                                                                                                                                                                                                                                                                                                                                                                                                                                            | Minimum cabinet size           | 36''            |
| Drain hole 3 1/2"  Position of drainer No drainer  Product identification  Product brand Kindred  Collection Steel Queen                                                                                                                                                                                                                                                                                                                                                                                                                                                                                                                                                                                                                                                                                                                                                                                                                                                                          | Product specifications         |                 |
| Drain hole 3 1/2"  Position of drainer No drainer  Product identification  Product brand Kindred  Collection Steel Queen                                                                                                                                                                                                                                                                                                                                                                                                                                                                                                                                                                                                                                                                                                                                                                                                                                                                          | Installation type              | Undermount      |
| Product identification Product brand Kindred Collection Steel Queen                                                                                                                                                                                                                                                                                                                                                                                                                                                                                                                                                                                                                                                                                                                                                                                                                                                                                                                               | Drain hole                     | 3 1/2"          |
| Product brand Kindred Collection Steel Queen                                                                                                                                                                                                                                                                                                                                                                                                                                                                                                                                                                                                                                                                                                                                                                                                                                                                                                                                                      | Position of drainer            | No drainer      |
| Collection Steel Queen                                                                                                                                                                                                                                                                                                                                                                                                                                                                                                                                                                                                                                                                                                                                                                                                                                                                                                                                                                            | Product identification         |                 |
|                                                                                                                                                                                                                                                                                                                                                                                                                                                                                                                                                                                                                                                                                                                                                                                                                                                                                                                                                                                                   | Product brand                  | Kindred         |
| Certified by CSA                                                                                                                                                                                                                                                                                                                                                                                                                                                                                                                                                                                                                                                                                                                                                                                                                                                                                                                                                                                  | Collection                     | Steel Queen     |
|                                                                                                                                                                                                                                                                                                                                                                                                                                                                                                                                                                                                                                                                                                                                                                                                                                                                                                                                                                                                   | Certified by                   | CSA             |