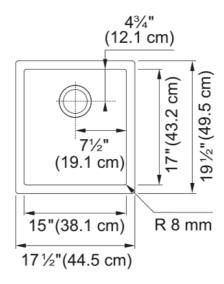

## Professional 2.0 Sink - PS2X110-15 | 122.0530.829

| Sink Stainless steel 1 Steel Pearl 17.48 19.488 |
|-------------------------------------------------|
| Stainless steel  1 Steel Pearl  17.48 19.488    |
| 1<br>Steel<br>Pearl<br>17.48<br>19.488          |
| Pearl<br>17.48<br>19.488<br>15                  |
| Pearl<br>17.48<br>19.488<br>15                  |
| 17.48<br>19.488<br>15                           |
| 19.488<br>15                                    |
| 19.488<br>15                                    |
| 15                                              |
|                                                 |
| 17                                              |
|                                                 |
| 7.992                                           |
|                                                 |
| 21''                                            |
|                                                 |
| Jndermount                                      |
| 3 1/2"                                          |
| No drainer                                      |
|                                                 |
| FRANKE                                          |
| None                                            |
| Professional Series                             |
| APMO                                            |
|                                                 |
| No drainer                                      |
| No                                              |
| No                                              |
| No                                              |
| 2                                               |