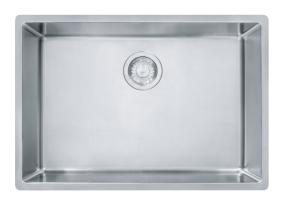

## Cube Undermount Sink - CUX11025 | 122.0479.664

Elevate your kitchen experience with the Cube Series from Franke - a hand-crafted undermount sink collection that seamlessly marries Swiss precision with contemporary elegance. Our Cube sinks redefine sophistication with a smooth bowl design, providing a clean, modern aesthetic that effortlessly complements your kitchen decor. The easy-to-clean Pearl finish enhances the sink's visual appeal and simplifies maintenance, resisting stains and water spots for a lasting, pristine shine. Transform your kitchen into a haven of style and functionality with the Cube Series - where precision, design, and ease-of-use converge for an exceptional sink experience.