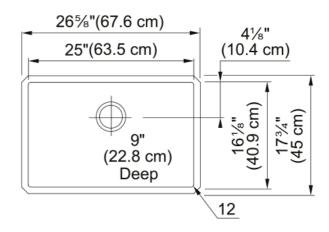

| Sink            |
|-----------------|
| Stainless steel |
| 1               |
| Steel           |
| Pearl           |
|                 |
| 26.654          |
| 17.717          |
| 25              |
| 16.142          |
| 9.016           |
|                 |
| 30''            |
|                 |
| Undermount      |
| 3 1/2"          |
| No drainer      |
|                 |
| FRANKE          |
| Maris           |
| Cube            |
| cUPC            |
|                 |
| No drainer      |
| No              |
|                 |