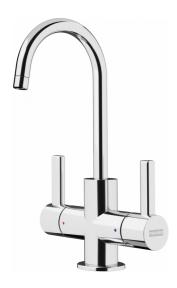

## Universal Hot/Cold Filtered - UNJ-HC-CHR | 120.0704.808

8.75-in Double Handle Hot and Cold Water Filtration Faucet in Polished Chrome. Constructed with 100% lead-free 304 stainless steel, a naturally hygienic surface that is corrosion and tarnish-resistant, resulting in a high-performance and low-maintenance faucet. Proportionately sized and available in a variety of finishes to complement any products in the Franke faucet portfolio. Bring wellness home by pairing the UNJ-HC-CHR with our HT-400 heating tank and Franke Filtration system (sold separately) and provide your family with an on-demand flow of clean, safe, instant hot and cool filtered water directly from your kitchen filtration faucet.