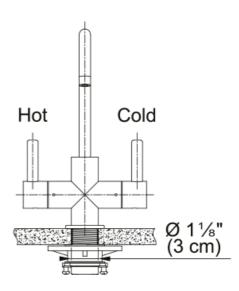

| Aspect                       |                     |
|------------------------------|---------------------|
| Spout type                   | J - spout           |
| Color                        | Stainless steel     |
| Type of material             | Stainless steel 304 |
| Product Dimensions           |                     |
| Faucet hole diameter         | 31,75 mm            |
| Cartridge dimension          | 12,70 mm            |
| Installation                 |                     |
| Mounting type                | Shank               |
| Water supply hose connection | 3/8"                |
| Water supply hose length     | 1524 mm             |
| Product specifications       |                     |
| Pressure                     | High pressure       |
| Faucet type                  | Swivel spout        |
| Faucet operation             | Dual Lever          |
| Faucet rotation              | 360°                |
| Product identification       |                     |
| Product brand                | FRANKE              |
| Product family               | None                |
| Collection                   | Universal           |
| Features                     |                     |
| Water saving feature         | No                  |
| Type of aerator              | Laminar             |
| Little butler type           | Chilling tank       |
| Little butler type           | Heating tank        |
| Little butler type           | Water filtration    |