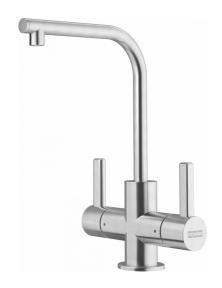

## Universal Hot/Cold Filtered - UNL-HC-304 | 120.0704.806

8.75-in Double Handle Hot and Cold Water Filtration Faucet in Stainless Steel. This faucet, when paired with the Franke HT-400 heating tank and Franke Filtration system (sold separately), can provide you and your family with great tasting instant hot and cool filtered water for drinking and cooking. Crafted with solid 304 stainless steel construction, our UNL-HC-304 water dispenser delivers unparalleled corrosion resistance both inside and out. Designed to complement our range of Franke kitchen products, this filtration faucet adds a cohesive touch to your kitchen.