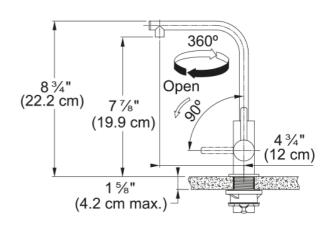

| Aspect                       |                     |
|------------------------------|---------------------|
| Spout type                   | L - spout           |
| Color                        | Stainless steel     |
| Type of material             | Stainless steel 304 |
| Product Dimensions           |                     |
| Faucet hole diameter         | 31,75 mm            |
| Cartridge dimension          | 12,70 mm            |
| Installation                 |                     |
| Mounting type                | Shank               |
| Water supply hose connection | 3/8"                |
| Water supply hose length     | 1524 mm             |
| Product specifications       |                     |
| Pressure                     | High pressure       |
| Faucet type                  | Swivel spout        |
| Faucet operation             | Side lever          |
| Faucet rotation              | 360°                |
| Product identification       |                     |
| Product brand                | FRANKE              |
| Product family               | None                |
| Collection                   | Universal           |
| Features                     |                     |
| Water saving feature         | No                  |
| Type of aerator              | Laminar             |
| Little butler type           | Chilling tank       |
| Little butler type           | Heating tank        |
| Little butler type           | Water filtration    |