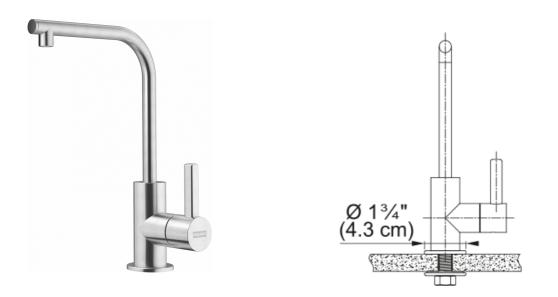

## Universal Cold Filtered - UNL-FW-304 | 120.0704.773

8.75-in Single Handle Cold Water Filtration Faucet in Stainless Steel. This faucet, when paired with the Franke CT-200 chiller tank and Franke Filtration system (sold separately), can provide you and your family with great tasting cold filtered water for drinking and cooking. Crafted with solid 304 stainless steel construction, our UNL-FW-304 cold water dispenser delivers unparalleled corrosion resistance both inside and out. Designed to complement our range of Franke kitchen products, this filtration faucet adds a cohesive touch to your kitchen.

| Acrost                       |                     |
|------------------------------|---------------------|
| Aspect                       |                     |
| Spout type                   | L - spout           |
| Color                        | Stainless steel     |
| Type of material             | Stainless steel 304 |
| Product Dimensions           |                     |
| Faucet hole diameter         | 31,75 mm            |
| Cartridge dimension          | 12,70 mm            |
| Installation                 |                     |
| Mounting type                | Shank               |
| Water supply hose connection | 3/8"                |
| Water supply hose length     | 1524 mm             |
| Product specifications       |                     |
| Pressure                     | High pressure       |
| Faucet type                  | Swivel spout        |
| Faucet operation             | Side lever          |
| Faucet rotation              | 360°                |
| Product identification       |                     |
| Product brand                | FRANKE              |
| Product family               | None                |
| Collection                   | Universal           |
| Features                     |                     |
| Water saving feature         | No                  |
| Type of aerator              | Laminar             |
| Little butler type           | Chilling tank       |
| Little butler type           | Water filtration    |
|                              |                     |