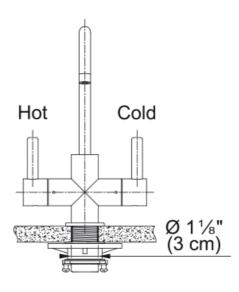

## Universal Hot/Cold Filtered - UNJ-HC-GLD | 120.0704.772

| Technical Data               |                     |
|------------------------------|---------------------|
| Aspect                       |                     |
| Spout type                   | J - spout           |
| Color                        | Champagne gold      |
| Type of material             | Stainless steel 304 |
| Product Dimensions           |                     |
| Faucet hole diameter         | 31,75 mm            |
| Cartridge dimension          | 12,70 mm            |
| Installation                 |                     |
| Mounting type                | Shank               |
| Water supply hose connection | 3/8"                |
| Water supply hose length     | 1524 mm             |
| Product specifications       |                     |
| Pressure                     | High pressure       |
| Faucet type                  | Swivel spout        |
| Faucet operation             | Side lever          |
| Faucet rotation              | 360°                |
| Product identification       |                     |
| Product brand                | FRANKE              |
| Product family               | None                |
| Collection                   | Universal           |
| Features                     |                     |
| Water saving feature         | No                  |
| Type of aerator              | Laminar             |
| Little butler type           | Chilling tank       |
| Little butler type           | Heating tank        |
| Little butler type           | Water filtration    |