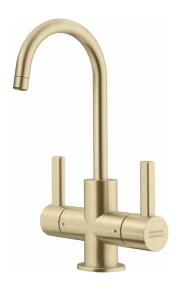

## Universal Hot/Cold Filtered - UNJ-HC-GLD | 120.0704.772

| Technical Data               |                     |
|------------------------------|---------------------|
| Aspect                       |                     |
| Spout type                   | J - spout           |
| Color                        | Champagne gold      |
| Type of material             | Stainless steel 304 |
| Product Dimensions           |                     |
| Faucet hole diameter         | 31,75 mm            |
| Cartridge dimension          | 12,70 mm            |
| Installation                 |                     |
| Mounting type                | Shank               |
| Water supply hose connection | 3/8"                |
| Water supply hose length     | 1524 mm             |
| Product specifications       |                     |
| Pressure                     | High pressure       |
| Faucet type                  | Swivel spout        |
| Faucet operation             | Side lever          |
| Faucet rotation              | 360°                |
| Product identification       |                     |
| Product brand                | FRANKE              |
| Product family               | None                |
| Collection                   | Universal           |
| Features                     |                     |
| Water saving feature         | No                  |
| Type of aerator              | Laminar             |
| Little butler type           | Chilling tank       |
| Little butler type           | Heating tank        |
| Little butler type           | Water filtration    |