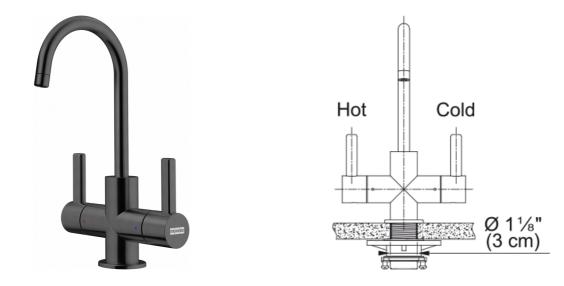

## Universal Hot/Cold Filtered - UNJ-HC-IBK | 120.0704.769

| Technical Data               |                     |
|------------------------------|---------------------|
| Aspect                       |                     |
| Spout type                   | J - spout           |
| Color                        | Industrial black    |
| Type of material             | Stainless steel 304 |
| Product Dimensions           |                     |
| Faucet hole diameter         | 31,75 mm            |
| Cartridge dimension          | 12,70 mm            |
| Installation                 |                     |
| Mounting type                | Shank               |
| Water supply hose connection | 3/8"                |
| Water supply hose length     | 1524 mm             |
| Product specifications       |                     |
| Pressure                     | High pressure       |
| Faucet type                  | Swivel spout        |
| Faucet operation             | Dual Lever          |
| Faucet rotation              | 360°                |
| Product identification       |                     |
| Product brand                | FRANKE              |
| Product family               | None                |
| Collection                   | Universal           |
| Features                     |                     |
| Water saving feature         | No                  |
| Type of aerator              | Laminar             |
| Little butler type           | Chilling tank       |
| Little butler type           | Heating tank        |
| Little butler type           | Water filtration    |