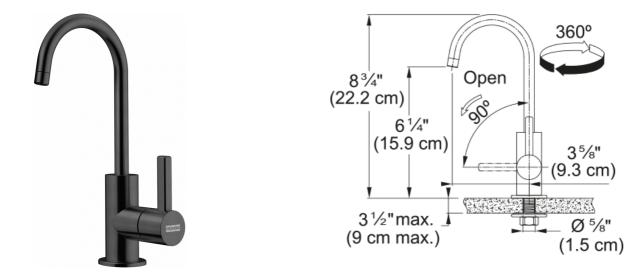

## Universal Cold Filtered - UNJ-FW-IBK | 120.0704.767

| Technical Data               |                     |
|------------------------------|---------------------|
| Aspect                       |                     |
| Spout type                   | J - spout           |
| Color                        | Industrial black    |
| Type of material             | Stainless steel 304 |
| Product Dimensions           |                     |
| Faucet hole diameter         | 31,75 mm            |
| Cartridge dimension          | 12,70 mm            |
| Installation                 |                     |
| Mounting type                | Shank               |
| Water supply hose connection | 3/8"                |
| Water supply hose length     | 1524 mm             |
| Product specifications       |                     |
| Pressure                     | High pressure       |
| Faucet type                  | Swivel spout        |
| Faucet operation             | Side lever          |
| Faucet rotation              | 360°                |
| Product identification       |                     |
| Product brand                | FRANKE              |
| Product family               | None                |
| Collection                   | Universal           |
| Features                     |                     |
| Water saving feature         | No                  |
| Type of aerator              | Laminar             |
| Little butler type           | Chilling tank       |
| Little butler type           | Water filtration    |