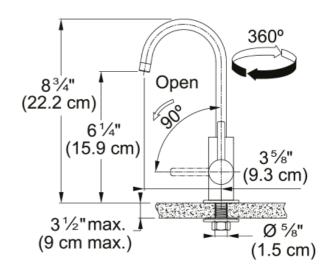

| Aspect                       |                     |
|------------------------------|---------------------|
| Spout type                   | J - spout           |
| Color                        | Stainless steel     |
| Type of material             | Stainless steel 304 |
| Product Dimensions           |                     |
| Faucet hole diameter         | 31,75 mm            |
| Cartridge dimension          | 12,70 mm            |
| Installation                 |                     |
| Mounting type                | Shank               |
| Water supply hose connection | 3/8"                |
| Water supply hose length     | 1524 mm             |
| Product specifications       |                     |
| Pressure                     | High pressure       |
| Faucet type                  | Swivel spout        |
| Faucet operation             | Side lever          |
| Faucet rotation              | 360°                |
| Product identification       |                     |
| Product brand                | FRANKE              |
| Product family               | None                |
| Collection                   | Universal           |
| Features                     |                     |
| Water saving feature         | No                  |
| Type of aerator              | Laminar             |
| Little butler type           | Chilling tank       |
| Little butler type           | Water filtration    |