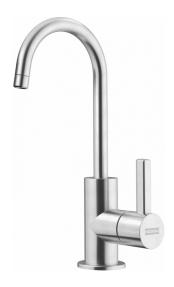

## Universal Cold Filtered - UNJ-FW-304 | 120.0704.764

8.75-in Single Handle Cold Water Filtration Faucet in Stainless Steel. Constructed with 100% lead-free 304 stainless steel, a naturally hygienic surface that is corrosion and tarnish-resistant, resulting in a high-performance and low-maintenance faucet. Proportionately sized and available in a variety of finishes to complement any products in the Franke faucet portfolio. Bring wellness home by pairing this UNJ-FW-304 water dispenser with our CT-200 chiller tank and Franke Filtration system (sold separately) and provide your family with an on-demand flow of clean, safe, cold filtered water directly from your kitchen filtration faucet.