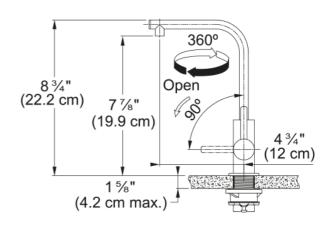

## Atlas Neo Hot/Cold Filtered - ATL-HC-304 | 120.0685.382

8.75-in Stainless Steel Kitchen Filter Faucet for Hot and Cold Water. The Atlas Neo kitchen collection is a modern, slim, seamless design that will look great in any kitchen and is the ideal match for any sink. The tall spout rotates 360 degrees and offers plenty of room for filling glasses and pitchers, and the laminar aerator ensures the delivery of a clear, non-splashing water stream with very little noise. It is made from top-quality stainless steel for years of durability. This filtration faucet is compatible with most under-counter reverse osmosis systems, is NSF 58 certified, and is ADA and AB100 compliant.