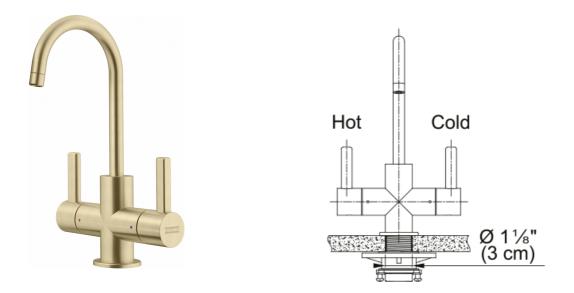

## Eos Neo Hot/Cold Filtered - EOS-HC-GLD | 120.0685.379

8.75-in Hot and Cold Water Filtered Faucet in Gold. Eos Neo filtration faucets match the rest of the faucet collection in both finish and style and create a coordinated look in your home. The solid 304 stainless steel construction delivers corrosion resistance inside and out. The durable PVD finish is resistant to scratching, and the color never fades, even with frequent cleaning. A laminar aerator ensures the delivery of a clear, non-splashing water stream with very little noise. This filtration faucet is compatible with most under-counter reverse osmosis systems, is NSF 58 certified, and is ADA and AB100 compliant.