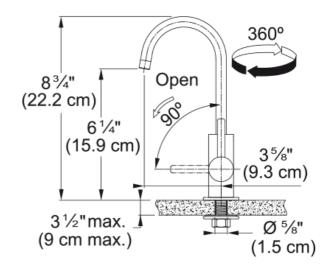

## Eos Neo Cold Filtered - EOS-FW-GLD | 120.0685.377

| Technical Data Aspect        |                     |
|------------------------------|---------------------|
|                              |                     |
| Color                        | Champagne gold      |
| Type of material             | Stainless steel 304 |
| Product Dimensions           |                     |
| Faucet hole diameter         | 31,75 mm            |
| Cartridge dimension          | 12,70 mm            |
| Installation                 |                     |
| Mounting type                | Shank               |
| Water supply hose connection | 3/8"                |
| Water supply hose length     | 1524 mm             |
| Product specifications       |                     |
| Pressure                     | High pressure       |
| Faucet type                  | Swivel spout        |
| Faucet operation             | Side lever          |
| Faucet rotation              | 360°                |
| Product identification       |                     |
| Product brand                | FRANKE              |
| Product family               | None                |
| Collection                   | Eos Neo             |
| Features                     |                     |
| Water saving feature         | No                  |
| Type of aerator              | Laminar             |
| Little butler type           | Chilling tank       |
| Little butler type           | Water filtration    |