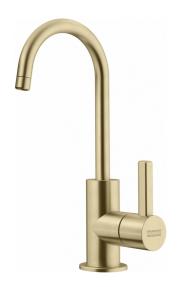

## Eos Neo Cold Filtered - EOS-FW-GLD | 120.0685.377

| Technical Data Aspect        |                     |
|------------------------------|---------------------|
|                              |                     |
| Color                        | Champagne gold      |
| Type of material             | Stainless steel 304 |
| Product Dimensions           |                     |
| Faucet hole diameter         | 31,75 mm            |
| Cartridge dimension          | 12,70 mm            |
| Installation                 |                     |
| Mounting type                | Shank               |
| Water supply hose connection | 3/8"                |
| Water supply hose length     | 1524 mm             |
| Product specifications       |                     |
| Pressure                     | High pressure       |
| Faucet type                  | Swivel spout        |
| Faucet operation             | Side lever          |
| Faucet rotation              | 360°                |
| Product identification       |                     |
| Product brand                | FRANKE              |
| Product family               | None                |
| Collection                   | Eos Neo             |
| Features                     |                     |
| Water saving feature         | No                  |
| Type of aerator              | Laminar             |
| Little butler type           | Chilling tank       |
| Little butler type           | Water filtration    |