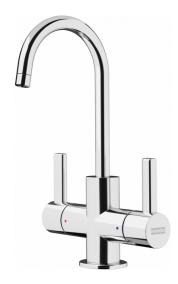

## Eos Neo Hot/Cold Filtered - EOS-HC-CHR | 120.0685.329

| Technical Data Aspect        |                     |
|------------------------------|---------------------|
|                              |                     |
| Color                        | Polished chrome     |
| Type of material             | Stainless steel 304 |
| Product Dimensions           |                     |
| Faucet hole diameter         | 31,75 mm            |
| Cartridge dimension          | 12,70 mm            |
| Installation                 |                     |
| Mounting type                | Shank               |
| Water supply hose connection | 3/8"                |
| Water supply hose length     | 1524 mm             |
| Product specifications       |                     |
| Pressure                     | High pressure       |
| Faucet type                  | Swivel spout        |
| Faucet operation             | Side lever          |
| Faucet rotation              | 360°                |
| Product identification       |                     |
| Product brand                | FRANKE              |
| Product family               | None                |
| Collection                   | Eos Neo             |
| Features                     |                     |
| Water saving feature         | No                  |
| Type of aerator              | Laminar             |
| Little butler type           | Chilling tank       |
| Little butler type           | Water filtration    |
| Little butler type           | Heating tank        |