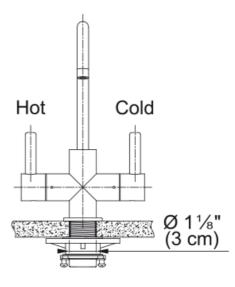

## Eos Neo Hot/Cold Filtered - EOS-HC-CHR | 120.0685.329

| Technical Data Aspect        |                     |
|------------------------------|---------------------|
|                              |                     |
| Color                        | Polished chrome     |
| Type of material             | Stainless steel 304 |
| Product Dimensions           |                     |
| Faucet hole diameter         | 31,75 mm            |
| Cartridge dimension          | 12,70 mm            |
| Installation                 |                     |
| Mounting type                | Shank               |
| Water supply hose connection | 3/8"                |
| Water supply hose length     | 1524 mm             |
| Product specifications       |                     |
| Pressure                     | High pressure       |
| Faucet type                  | Swivel spout        |
| Faucet operation             | Side lever          |
| Faucet rotation              | 360°                |
| Product identification       |                     |
| Product brand                | FRANKE              |
| Product family               | None                |
| Collection                   | Eos Neo             |
| Features                     |                     |
| Water saving feature         | No                  |
| Type of aerator              | Laminar             |
| Little butler type           | Chilling tank       |
| Little butler type           | Water filtration    |
| Little butler type           | Heating tank        |