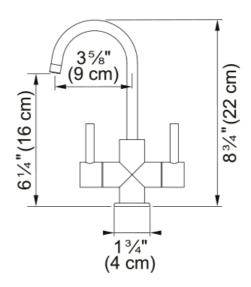

| Aspect                       |                     |
|------------------------------|---------------------|
| Spout type                   | J - spout           |
| Color                        | Gold                |
| Type of material             | Stainless steel 304 |
| Product Dimensions           |                     |
| Faucet hole diameter         | 31,75 mm            |
| Cartridge dimension          | 12,70 mm            |
| Installation                 |                     |
| Mounting type                | Shank               |
| Water supply hose connection | 3/8"                |
| Water supply hose length     | 1524 mm             |
| Product specifications       |                     |
| Pressure                     | High pressure       |
| Faucet type                  | Swivel spout        |
| Faucet operation             | Side lever          |
| Faucet rotation              | 360°                |
| Product identification       |                     |
| Product brand                | FRANKE              |
| Product family               | Maris               |
| Collection                   | Steel               |
| Features                     |                     |
| Water saving feature         | No                  |
| Type of aerator              | Laminar             |
| Little butler type           | Heating tank        |