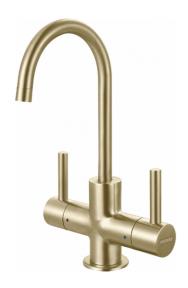

## Steel H&C Filtered Faucet - LB13291CHG | 120.0659.652

Steel Little Butler® Champagned Gold Two Handle Hot and Cold Water Filtration Faucet. Solid 304 stainless steel construction delivers corrosion resistance inside and out and 360-degree swivel spout provides a full range of motion. For use with Franke undercounter StillPure filtration system. This faucet is not eligible for sale or resale into the State of California due to California's AB100 Legislation.