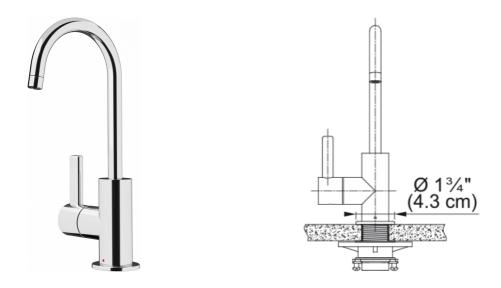

## Universal Hot Filtered - UNJ-HO-CHR | 119.0704.807

| Technical | Data |
|-----------|------|
|-----------|------|

| Spout typeJ - spoutColorPolished chromeType of materialStainless steel 304Product Dimensions31,75 mmFaucet hole diameter31,75 mmCartridge dimension12,70 mmInstallation12,70 mmMounting typeShankWater supply hose connection3/8"Water supply hose connection3/8"Product specifications1524 mmPressureHigh pressureFaucet typeSwivel spoutFaucet operation360°Product brandFRANKEProduct familyNoneCollectionUniversalFeaturesVater saving featureWater saving featureNoType of aeratorLaminarLittle butler typeWater filtrationLittle butler typeWater filtration | Aspect                   |                     |
|--------------------------------------------------------------------------------------------------------------------------------------------------------------------------------------------------------------------------------------------------------------------------------------------------------------------------------------------------------------------------------------------------------------------------------------------------------------------------------------------------------------------------------------------------------------------|--------------------------|---------------------|
| Type of materialStainless steel 304Product DimensionsFaucet hole diameter31,75 mmCartridge dimension12,70 mmInstallation12,70 mmMounting typeShankWater supply hose connection3/8"Water supply hose length1524 mmProduct specificationsHigh pressurePressureHigh pressureFaucet typeSwivel spoutFaucet operation360°Product identification960°Product identificationVoneProduct familyNoneCollectionUniversalFeaturesNoYape of aeratorLaminarLittle butler typeHeating tank                                                                                        | Spout type               | J - spout           |
| Product DimensionsFaucet hole diameter31,75 mmCartridge dimension12,70 mmInstallationInstallationMounting typeShankWater supply hose connection3/8"Water supply hose length1524 mmProduct specificationsInstallationPressureHigh pressureFaucet typeSwivel spoutFaucet operationSide leverFaucet rotation360°Product identificationFRANKEProduct familyNoneCollectionUniversalFeaturesVater saving featureWater saving featureNoType of aeratorLaminarLittle butler typeHeating tank                                                                               | Color                    | Polished chrome     |
| Faucet hole diameter31,75 mmCartridge dimension12,70 mmInstallationInstallationMounting typeShankWater supply hose connection3/8"Water supply hose length1524 mmProduct specificationsInstallationPressureHigh pressureFaucet typeSwivel spoutFaucet operationSide leverFaucet rotation360°Product identificationInstallationProduct brandFRANKEProduct familyNoneCollectionUniversalFeaturesVater saving featureWater saving featureNoType of aeratorLaminarLittle butler typeHeating tank                                                                        | Type of material         | Stainless steel 304 |
| Cartridge dimension12,70 mmInstallationInstallationMounting typeShankWater supply hose connection3/8"Water supply hose length1524 mmProduct specificationsImage: Swivel spoutPressureHigh pressureFaucet typeSwivel spoutFaucet operationSide leverFaucet rotation360°Product identificationImage: Swivel spoutProduct identificationImage: Swivel spoutProduct identificationImage: Swivel spoutProduct familyNoneCollectionUniversalFeaturesImage: Swivel spoutWater saving featureNoType of aeratorLaminarLittle butler typeHeating tank                        | Product Dimensions       |                     |
| InstallationMounting typeShankWater supply hose connection3/8"Water supply hose length1524 mmProduct specificationsPressurePressureHigh pressureFaucet typeSwivel spoutFaucet operationSide leverFaucet rotation360°Product brandFRANKEProduct familyNoneCollectionUniversalFeaturesWater saving featureWater saving featureNoType of aeratorLaminarLittle butler typeHeating tank                                                                                                                                                                                 | Faucet hole diameter     | 31,75 mm            |
| Mounting typeShankWater supply hose connection3/8"Water supply hose length1524 mmProduct specifications1524 mmPressureHigh pressureFaucet typeSwivel spoutFaucet operationSide leverFaucet rotation360°Product brandFRANKEProduct familyNoneCollectionUniversalFeaturesWater saving featureWater saving featureNoType of aeratorLaminarLittle butler typeHeating tank                                                                                                                                                                                              | Cartridge dimension      | 12,70 mm            |
| Water supply hose connection3/8"Water supply hose length1524 mmProduct specifications1524 mmPressureHigh pressureFaucet typeSwivel spoutFaucet operationSide leverFaucet rotation360°Product identificationFRANKEProduct brandFRANKEProduct familyNoneCollectionUniversalFeaturesWater saving featureWater saving featureNoType of aeratorLaminarLittle butler typeHeating tank                                                                                                                                                                                    | Installation             |                     |
| Water supply hose connection3/8"Water supply hose length1524 mmProduct specifications1524 mmPressureHigh pressureFaucet typeSwivel spoutFaucet operationSide leverFaucet rotation360°Product identificationFRANKEProduct brandFRANKEProduct familyNoneCollectionUniversalFeaturesWater saving featureWater saving featureNoType of aeratorLaminarLittle butler typeHeating tank                                                                                                                                                                                    | Mounting type            | Shank               |
| Product specificationsPressureHigh pressureFaucet typeSwivel spoutFaucet operationSide leverFaucet rotation360°Product identificationProduct identificationProduct brandFRANKEProduct familyNoneCollectionUniversalFeaturesWater saving featureWater saving featureNoType of aeratorLaminarLittle butler typeHeating tank                                                                                                                                                                                                                                          |                          | 3/8"                |
| PressureHigh pressureFaucet typeSwivel spoutFaucet operationSide leverFaucet rotation360°Product identificationProduct brandProduct familyNoneCollectionUniversalFeaturesVolumersalWater saving featureNoType of aeratorLaminarLittle butler typeHeating tank                                                                                                                                                                                                                                                                                                      | Water supply hose length | 1524 mm             |
| Faucet typeSwivel spoutFaucet operationSide leverFaucet rotation360°Product identificationFRANKEProduct brandFRANKEProduct familyNoneCollectionUniversalFeaturesNoWater saving featureNoType of aeratorLaminarLittle butler typeHeating tank                                                                                                                                                                                                                                                                                                                       | Product specifications   |                     |
| Faucet operationSide leverFaucet rotation360°Product identificationFRANKEProduct brandFRANKEProduct familyNoneCollectionUniversalFeaturesNoWater saving featureNoType of aeratorLaminarLittle butler typeHeating tank                                                                                                                                                                                                                                                                                                                                              | Pressure                 | High pressure       |
| Faucet rotation360°Product identificationFRANKEProduct brandFRANKEProduct familyNoneCollectionUniversalFeaturesVater saving featureWater saving featureNoType of aeratorLaminarLittle butler typeHeating tank                                                                                                                                                                                                                                                                                                                                                      | Faucet type              | Swivel spout        |
| Product identificationProduct brandFRANKEProduct familyNoneCollectionUniversalFeaturesWater saving featureWater saving featureNoType of aeratorLaminarLittle butler typeHeating tank                                                                                                                                                                                                                                                                                                                                                                               | Faucet operation         | Side lever          |
| Product brandFRANKEProduct familyNoneCollectionUniversalFeaturesVater saving featureWater saving featureNoType of aeratorLaminarLittle butler typeHeating tank                                                                                                                                                                                                                                                                                                                                                                                                     | Faucet rotation          | 360°                |
| Product familyNoneCollectionUniversalFeaturesWater saving featureWater saving featureNoType of aeratorLaminarLittle butler typeHeating tank                                                                                                                                                                                                                                                                                                                                                                                                                        | Product identification   |                     |
| CollectionUniversalFeaturesNoWater saving featureNoType of aeratorLaminarLittle butler typeHeating tank                                                                                                                                                                                                                                                                                                                                                                                                                                                            | Product brand            | FRANKE              |
| CollectionUniversalFeaturesNoWater saving featureNoType of aeratorLaminarLittle butler typeHeating tank                                                                                                                                                                                                                                                                                                                                                                                                                                                            | Product family           | None                |
| Water saving featureNoType of aeratorLaminarLittle butler typeHeating tank                                                                                                                                                                                                                                                                                                                                                                                                                                                                                         |                          | Universal           |
| Type of aeratorLaminarLittle butler typeHeating tank                                                                                                                                                                                                                                                                                                                                                                                                                                                                                                               | Features                 |                     |
| Little butler type Heating tank                                                                                                                                                                                                                                                                                                                                                                                                                                                                                                                                    | Water saving feature     | No                  |
|                                                                                                                                                                                                                                                                                                                                                                                                                                                                                                                                                                    | Type of aerator          | Laminar             |
| Little butler type Water filtration                                                                                                                                                                                                                                                                                                                                                                                                                                                                                                                                | Little butler type       | Heating tank        |
|                                                                                                                                                                                                                                                                                                                                                                                                                                                                                                                                                                    | Little butler type       | Water filtration    |