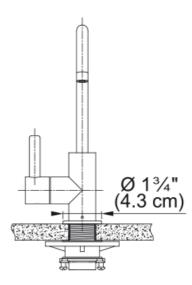

| Aspect                       |                     |
|------------------------------|---------------------|
| Spout type                   | J - spout           |
| Color                        | Champagne gold      |
| Type of material             | Stainless steel 304 |
| Product Dimensions           |                     |
| Faucet hole diameter         | 31,75 mm            |
| Cartridge dimension          | 12,70 mm            |
| Installation                 |                     |
| Mounting type                | Shank               |
| Water supply hose connection | 3/8"                |
| Water supply hose length     | 1524 mm             |
| Product specifications       |                     |
| Pressure                     | High pressure       |
| Faucet type                  | Swivel spout        |
| Faucet operation             | Side lever          |
| Faucet rotation              | 360°                |
| Product identification       |                     |
| Product brand                | FRANKE              |
| Product family               | None                |
| Collection                   | Eos Neo             |
| Features                     |                     |
| Water saving feature         | No                  |
| Type of aerator              | Laminar             |
| Little butler type           | Water filtration    |
| Little butler type           | Heating tank        |
|                              |                     |