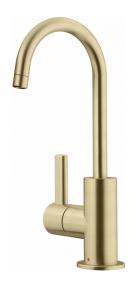

## **Eos Neo Hot Filtered - EOS-HO-GLD | 119.0685.378**

8.75-in Hot Water Filtered Faucet in Gold. Eos Neo filtration faucets match the rest of the faucet collection in both finish and style and create a coordinated look in your home. The solid 304 stainless steel construction delivers corrosion resistance inside and out. The durable PVD finish is resistant to scratching, and the color never fades, even with frequent cleaning. A laminar aerator ensures the delivery of a clear, non-splashing water stream with very little noise. This filtration faucet is compatible with most under-counter reverse osmosis systems, is NSF 58 certified, and is ADA and AB100 compliant.