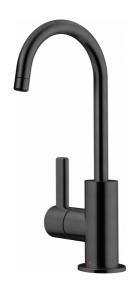

## Eos Neo Hot Filtered - EOS-HO-IBK | 119.0685.375

| Aspect                       |                     |
|------------------------------|---------------------|
| Spout type                   | J - spout           |
| Color                        | Industrial black    |
| Type of material             | Stainless steel 304 |
| Product Dimensions           |                     |
| Faucet hole diameter         | 31,75 mm            |
| Cartridge dimension          | 12,70 mm            |
| Installation                 |                     |
| Mounting type                | Shank               |
| Water supply hose connection | 3/8"                |
| Water supply hose length     | 1524 mm             |
| Product specifications       |                     |
| Pressure                     | High pressure       |
| Faucet type                  | Swivel spout        |
| Faucet operation             | Side lever          |
| Faucet rotation              | 360°                |
| Product identification       |                     |
| Product brand                | FRANKE              |
| Product family               | None                |
| Collection                   | EOS NEO             |
| Features                     |                     |
| Water saving feature         | No                  |
| Type of aerator              | Laminar             |
| Little butler type           | Heating tank        |
| Little butler type           | Water filtration    |