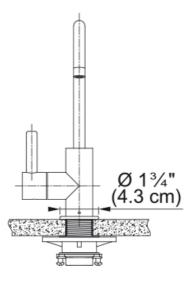

## Eos Neo Hot Filtered - EOS-HO-IBK | 119.0685.375

| Aspect                       |                     |
|------------------------------|---------------------|
| Spout type                   | J - spout           |
| Color                        | Industrial black    |
| Type of material             | Stainless steel 304 |
| Product Dimensions           |                     |
| Faucet hole diameter         | 31,75 mm            |
| Cartridge dimension          | 12,70 mm            |
| Installation                 |                     |
| Mounting type                | Shank               |
| Water supply hose connection | 3/8"                |
| Water supply hose length     | 1524 mm             |
| Product specifications       |                     |
| Pressure                     | High pressure       |
| Faucet type                  | Swivel spout        |
| Faucet operation             | Side lever          |
| Faucet rotation              | 360°                |
| Product identification       |                     |
| Product brand                | FRANKE              |
| Product family               | None                |
| Collection                   | EOS NEO             |
| Features                     |                     |
| Water saving feature         | No                  |
| Type of aerator              | Laminar             |
| Little butler type           | Heating tank        |
| Little butler type           | Water filtration    |